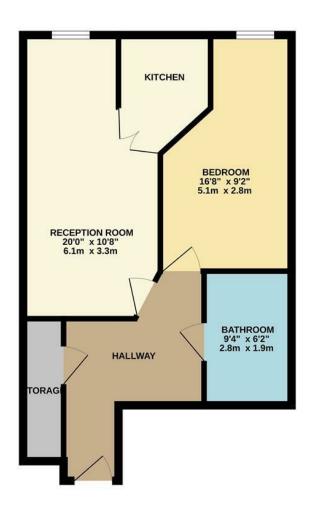

TOTAL FLOOR AREA: \$26 s.q.ft. (48.8 s.q.m.) approx.

Whits every attempt has been made to ensure the accuracy of the floorpin contained here, measurements of doors, windows, rooms and any other items are approximate and no responsibility is taken for any error, onission or mis-statement. This plant is for flustrative proposes only and shorted be used as such by any prospective purchaser. The services, systems and appliances shown have not been tested and no guarantee as to their operability or efficiency can be given.