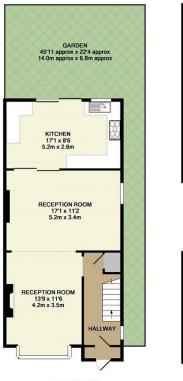

itst every attempt has been made to ensure the accuracy of the floor plan contained here, measuremen doors, windows, rooms and any other items are approximate and no responsibility is taken for any error mission, or mis-statement. This plan is for lituistrative purposes only and should be used as such by any spective purchaser. The services, systems and appliances shown have not been tested and no guarant

## Offers in Excess of £585,000.

A spacious loft converted 4 bedroom semi detached property ideally located on the popular Brindwood Road with Chingford Mount's variety of amenities and North Chingford Mainline station a short bus journey away. The property itself benefits from a spacious 24ft through lounge, 14ft master En-suite bedroom, 2 additional double rooms, box room, first floor bathroom, 17ft kitchen, off street parking and as 40ft tiered rear garden with side access. The property itself is being offered on a chain free basis and is likely to be vey popular so early viewings are advised.