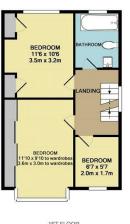

itst every attempt has been made to ensure the accuracy of the floor plan contained here, measuremen doors, windows, rooms and any other items are approximate and no responsibility is taken for any error mission, or mis-statement. This plan is for lituistrative purposes only and should be used as such by any spective purchaser. The services, systems and appliances shown have not been tested and no guarant

## Offers in Excess of £585,000.

A spacious loft converted 4 bedroom semi detached property ideally located on the popular Brindwood Road with Chingford Mount's variety of amenities and North Chingford Mainline station a short bus journey away. The property itself benefits from a spacious 24ft through lounge, 14ft master En-suite bedroom, 2 additional double rooms, box room, first floor bathroom, 17ft kitchen, off street parking and as 40ft tiered rear garden with side access. The property itself is being offered on a chain free basis and is likely to be vey popular so early viewings are advised.