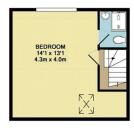

itst every attempt has been made to ensure the accuracy of the floor plan contained here, measuremen doors, windows, rooms and any other items are approximate and no responsibility is taken for any error mission, or mis-statement. This plan is for lituistrative purposes only and should be used as such by any spective purchaser. The services, systems and appliances shown have not been tested and no guarant

## Offers in Excess of £585,000.

A spacious loft converted 4 bedroom semi detached property ideally located on the popular Brindwood Road with Chingford Mount's variety of amenities and North Chingford Mainline station a short bus journey away. The property itself benefits from a spacious 24ft through lounge, 14ft master En-suite bedroom, 2 additional double rooms, box room, first floor bathroom, 17ft kitchen, off street parking and as 40ft tiered rear garden with side access. The property itself is being offered on a chain free basis and is likely to be vey popular so early viewings are advised.