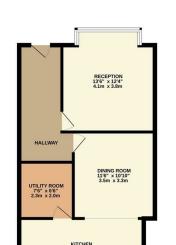

GROUND FLOOR 565 sq.ft. (52.5 sq.m.) approx

2ND FLOOR 261 sq.ft. (24.3 sq.m.) approx

Whilst every aftering has been made to ensure the accuracy of the foorpian contamed here, measurements of doors, windows, rooms and any other items are approximate and no responsibility is taken for any error, comission or min-satisment. This plant is for lituralistic purposes only and store between the sub-party prospective purchaser. The scale man is for lituralistic purposes only and store these dated in any prospective purchaser. The scale man is the contamination of the contaminatio

Council: Waltham Forest | Council Tax Band: D | Floor Area: 1258.00 sq ft

The Agent has not tested any apparatus ,equipment, fixtures and fittings or services and so cannot verify that they are in working order or fit for the purpose. A buyer is advised to obtain verification from their solicitor or surveyor.