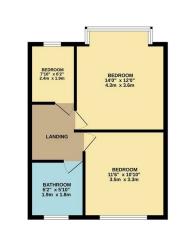

GROUND FLOOR 565 sq.ft. (52.5 sq.m.) approx

2ND FLOOR 261 sq.ft. (24.3 sq.m.) approx

Whilst every aftering has been made to ensure the accuracy of the foorpian contamed here, measurements of doors, windows, rooms and any other items are approximate and no responsibility is taken for any error, comission or min-satisment. This plant is for lituralistic purposes only and store between the sub-party prospective purchaser. The scale man is for lituralistic purposes only and store these dated in any prospective purchaser. The scale man is the contamination of the contaminatio

Council: Waltham Forest | Council Tax Band: D | Floor Area: 1258.00 sq ft

The Agent has not tested any apparatus ,equipment, fixtures and fittings or services and so cannot verify that they are in working order or fit for the purpose. A buyer is advised to obtain verification from their solicitor or surveyor.