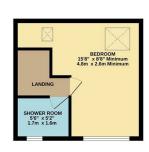

GROUND FLOOR 565 sq.ft. (52.5 sq.m.) approx

2ND FLOOR 261 sq.ft. (24.3 sq.m.) approx

Whilst every aftering has been made to ensure the accuracy of the foorpian contamed here, measurements of doors, windows, rooms and any other items are approximate and no responsibility is taken for any error, comission or min-satisment. This plant is for lituralistic purposes only and store between the sub-party prospective purchaser. The scale man is for lituralistic purposes only and store these dated in any prospective purchaser. The scale man is the contamination of the contaminatio

Council: Waltham Forest | Council Tax Band: D | Floor Area: 1258.00 sq ft

The Agent has not tested any apparatus ,equipment, fixtures and fittings or services and so cannot verify that they are in working order or fit for the purpose. A buyer is advised to obtain verification from their solicitor or surveyor.