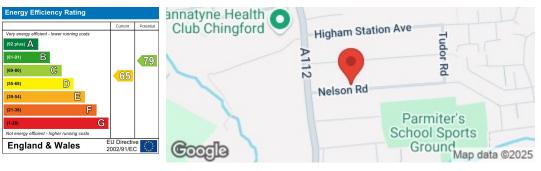

Nelson Road, E4
Approx. Gross Internal Area 1523 Sq Ft - 141.49 Sq M
(Excluding Shed)
Approx. Gross Internal Area Of Shed 127 Sq Ft - 11.81 Sq M



This floor plan should be used as a general cultiline for guidance only and does not constitute in whole or in part an offer or contract.

Any intending purchaser or issues otherwise, the many contractions are contracted as a contraction of the contraction of



The Agent has not tested any apparatus ,equipment, fixtures and fittings or services and so cannot verify that they are in working order or fit for the purpose. A buyer is advised to obtain verification from their solicitor or surveyor.

References to the tenure of a property are based on information supplied by the seller. The agent has not had the sight of the title documents. A buyer is advised to obtain verification from their solicitors



To view call **020 8524 0000**Email southchingford@churchill-estates.co.uk

| Four Bedrooms | Kitchen Diner | Loft and Ground Floor Extended | Ground Floor Cloakroom | Good Conditon | Separate Reception Room | First Floor Bathroom | Second Floor Bathroom | Off Road Parking |





Nelson Road, Highams Park, E4 9AP £775,000 Freehold





To view cal