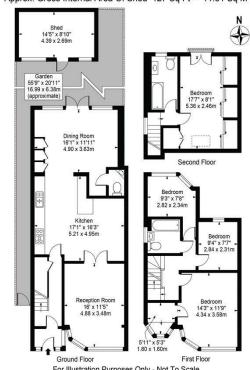

Nelson Road, E4
Approx. Gross Internal Area 1523 Sq Ft - 141.49 Sq M
(Excluding Shed)
Approx. Gross Internal Area Of Shed 127 Sq Ft - 11.81 Sq M

This floor plan should be used as a general cultiline for guidance only and does not constitute in whole or in part an offer or contract.