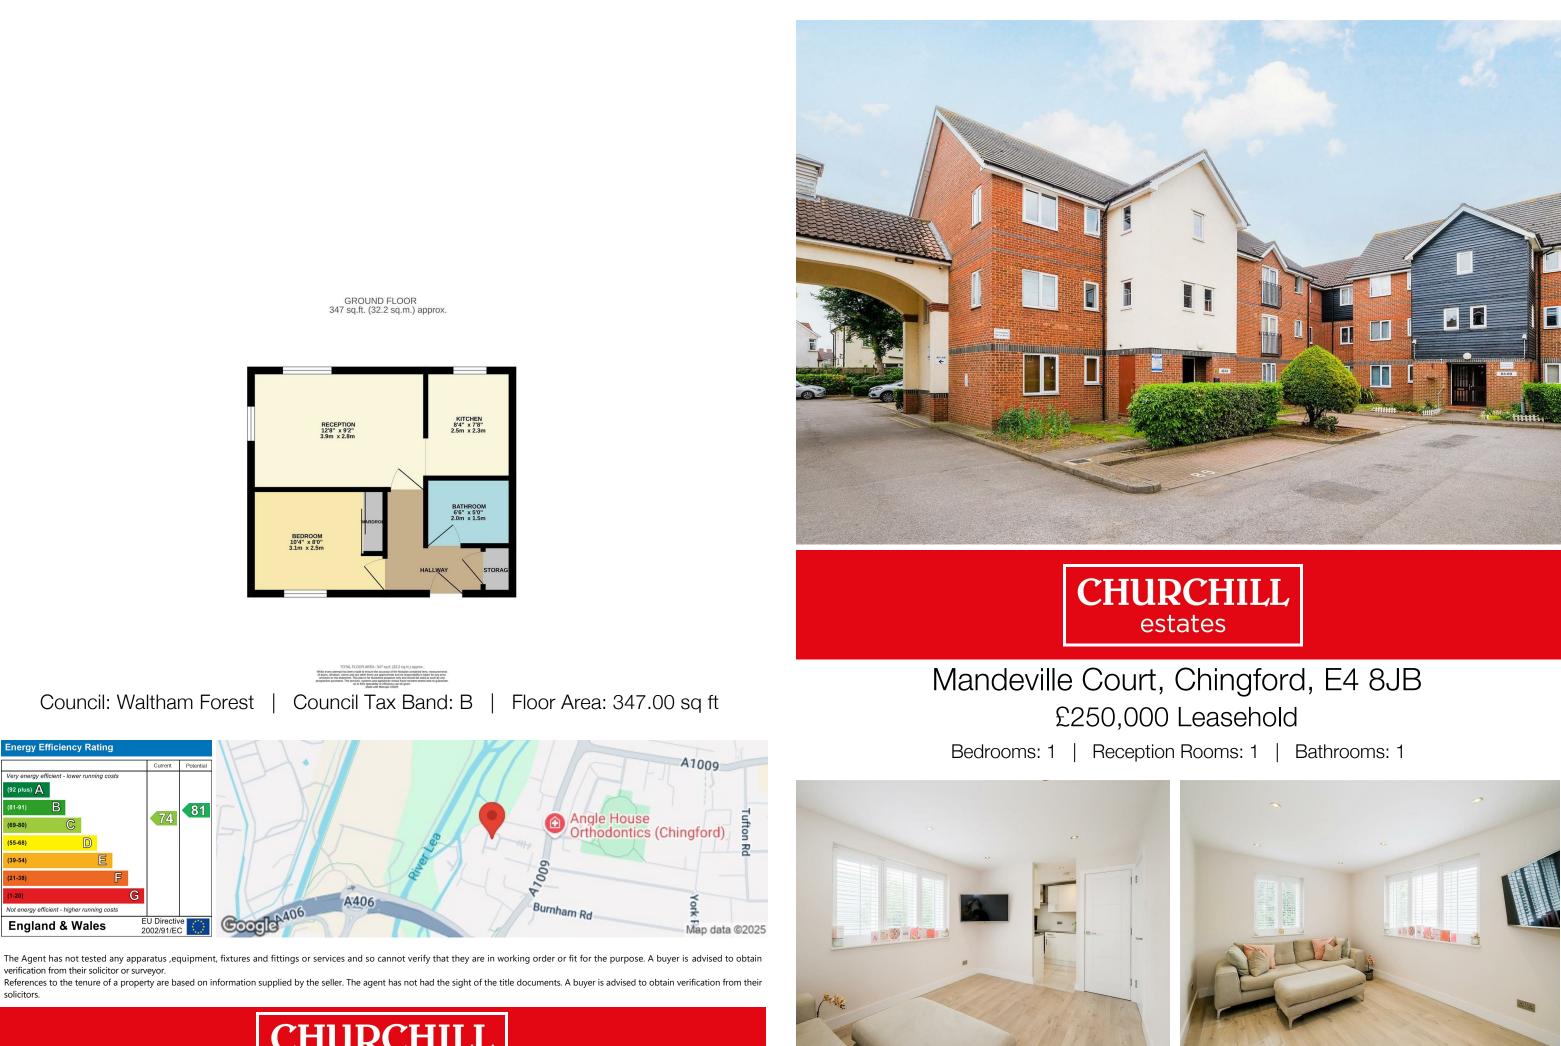

ot energy effi

Welcome to Mandeville Court, a charming first-floor apartment located in the desirable area of Chingford. This delightful property boasts a well-proportioned reception room, perfect for relaxation or entertaining guests. The apartment features one spacious bedroom, providing a comfortable retreat, and a modern bathroom that is in excellent condition.

With a total area of 347 square feet, this apartment is ideal for first-time buyers seeking a stylish and manageable living space. The property has been maintained to a high standard, ensuring that you can move in with ease and enjoy your new home from day one.

Chingford is known for its vibrant community and excellent local amenities, including shops, parks, and transport links, making it an attractive location for both young professionals and couples. This apartment presents a fantastic opportunity to own a lovely home in a sought-after area. Don't miss your chance to view this exceptional property.