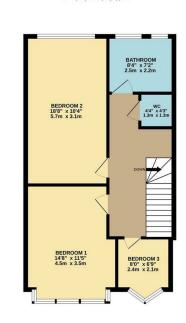

The ground floor features a welcoming reception room, perfect for entertaining guests or enjoying quiet evenings at home. The double-storey rear extension offers potential for further enhancement, allowing you to tailor the space to your personal taste and lifestyle. The property also includes a bathroom, ensuring convenience for all residents.

Whits every attempt has been made or ensure the accusacy of the flooplan constanted here, measurements of doors, windows, rooms and any other terms are approximate and no reapproxibility is shaded or any error, omission or mis-statement. This pain is for indicable purposes only and should be used as such by any prospective parthason. The services, systems and applicance shown have not been tested and no quarantee as to the mission of the services.