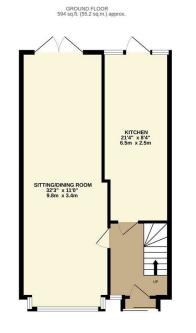

The ground floor features a welcoming reception room, perfect for entertaining guests or enjoying quiet evenings at home. The double-storey rear extension offers potential for further enhancement, allowing you to tailor the space to your personal taste and lifestyle. The property also includes a bathroom, ensuring convenience for all residents.

Whits every attempt has been made or ensure the accusacy of the flooplan constanted here, measurements of doors, windows, rooms and any other terms are approximate and no reapproxibility is shaded or any error, omission or mis-statement. This pain is for indicable purposes only and should be used as such by any prospective parthason. The services, systems and applicance shown have not been tested and no quarantee as to the mission of the services.