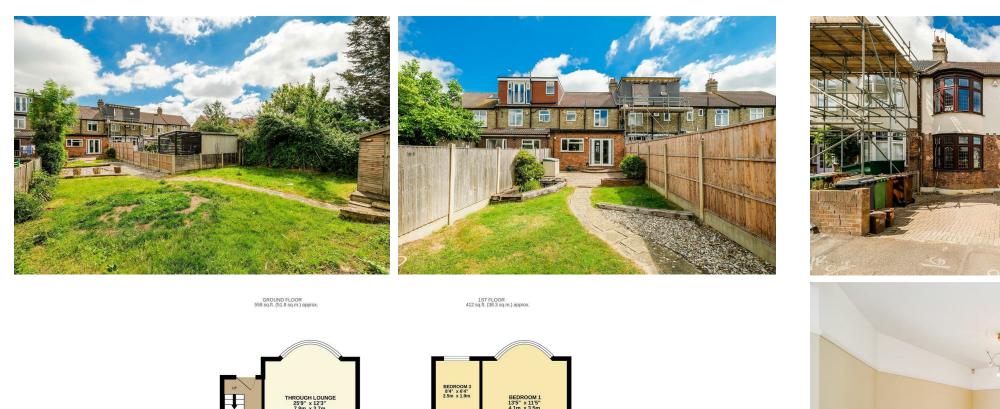

## Sunnydene Avenue, London, E4 9RE £750,000 Freehold

Request a Viewing: 020 8524 0000 Email: southchingford@churchill-estates.co.uk

Bedrooms: 3 | Reception Rooms: 1 | Bathrooms: 1

Nestled on the charming Sunnydene Avenue in Highams Park, this delightful house offers a perfect blend of comfort and convenience. Spanning an impressive 969 square feet, the property features three well-proportioned bedrooms, making it an ideal home for families or those seeking extra space. The inviting reception room provides a warm and welcoming atmosphere, perfect for entertaining guests or enjoying quiet evenings in.

The house boasts a modern bathroom and a ground floor extension, which enhances the living space and allows for versatile use. The larger than average garden is a standout feature, providing a wonderful outdoor retreat for relaxation, gardening, or family gatherings.

BEDROOM 2 11'6" x 10'0" 3.5m x 3.0m

OUGH LOUP 25'9" x 12'3" 7.8m x 3.7m

DINING ROOM 9'2" x 9'0" 2.8m x 2.7m

KITCHEN 18'6" x 8'7" 5.7m x 2.6m

The Agent has not tested any apparatus , equipment, fixtures and fittings or services and so cannot verify that they are in working order or fit for the purpose. A buyer is advised to obtain verification from their solicitor or surveyor.