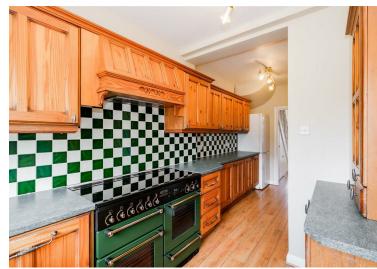

BEDROOM 2 11'6" x 10'0" 3.5m x 3.0m

OUGH LOUP 25'9" x 12'3" 7.8m x 3.7m

DINING ROOM 9'2" x 9'0" 2.8m x 2.7m

KITCHEN 18'6" x 8'7" 5.7m x 2.6m

The Agent has not tested any apparatus , equipment, fixtures and fittings or services and so cannot verify that they are in working order or fit for the purpose. A buyer is advised to obtain verification from their solicitor or surveyor.