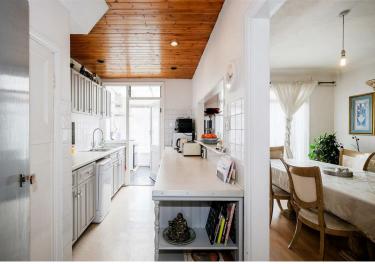

GE 32'2" x 8'8" 9.8m x 2.6m DINING ROOM 13'2" x 10'6" 4.0m x 3.2m LOBBY 7'8" x 5'10" 2.3m x 1.8m

Council: Waltham Forest | Council Tax Band: E Floor Area: 1544.00 sq ft





The Agent has not tested any apparatus ,equipment, fixtures and fittings or services and so cannot verify that they are in working order or fit for the purpose. A buyer is advised to obtain

References to the tenure of a property are based on information supplied by the seller. The agent has not had the sight of the title documents. A buyer is advised to obtain verification from their

**CHURCHILL** estates



## **CHURCHILL** estates

Loxham Road, Chingford, E4 8SE £700,000 Freehold

Bedrooms: 4 | Reception Rooms: 2 | Bathrooms: 2





Request a Viewing: 020 8524 0000 Email: southchingford@churchill-estates.co.uk























The house features an integral garage, providing convenient parking and additional storage options. This practical aspect is particularly appealing in a bustling urban environment, where space can often be at a premium. Furthermore, the property holds significant potential for extension, allowing you to tailor the home to your specific needs and preferences, whether that be expanding living areas or creating additional rooms.

Located within easy reach of Walthamstow, residents will enjoy the benefits of a lively community with a variety of shops, restaurants, and recreational facilities. The area is well-connected, making commuting to central London straightforward and convenient.

This property is not just a house; it is a canvas for your future. With its spacious lay