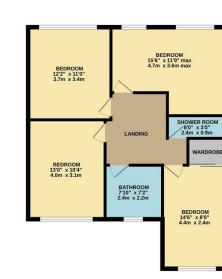

1ST FLOOR 730 sq.ft. (67.8 sq.m.) approx

RECEPTION 14'4" x 11'10" 4.4m x 3.6m GARAGE 32'2" x 8'8" 9.8m x 2.6m DINING ROOM 13'2" x 10'6" 4.0m x 3.2m LOBBY 7'8" x 5'10" 2.3m x 1.8m

Council: Waltham Forest | Council Tax Band: E Floor Area: 1544.00 sq ft