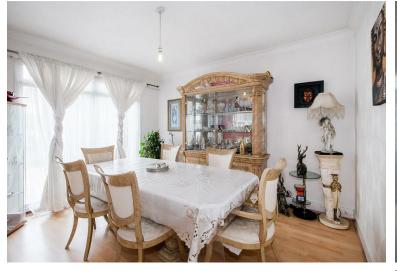

1ST FLOOR 730 sq.ft. (67.8 sq.m.) approx

RECEPTION 14'4" x 11'10" 4.4m x 3.6m GARAGE 32'2" x 8'8" 9.8m x 2.6m DINING ROOM 13'2" x 10'6" 4.0m x 3.2m LOBBY 7'8" x 5'10" 2.3m x 1.8m

Council: Waltham Forest | Council Tax Band: E Floor Area: 1544.00 sq ft