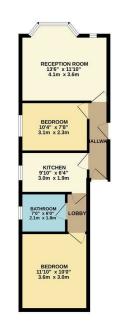

GROUND FLOOR

TOTAL FLOOR AREA: 509 sq.ft. (47.3 sq.m.) approx.

White every sitespite been made to exame the accuracy of the floogists normals there, insurance of doors, windows, more said any other terms are approximate and no repossibility is taken for any error measons or rise statement. This pains is the insultante purpose only and should be used as such by any propoportive purchased. The services, systems and applicances shown have not been tested and no guarante as to the recommitted or committed or the procuration of the services.

Council: Waltham Forest | Council Tax Band: C | Floor Area: 509.00 sq ft

The Agent has not tested any apparatus ,equipment, fixtures and fittings or services and so cannot verify that they are in working order or fit for the purpose. A buyer is advised to obtain verification from their solicitor or surveyor.