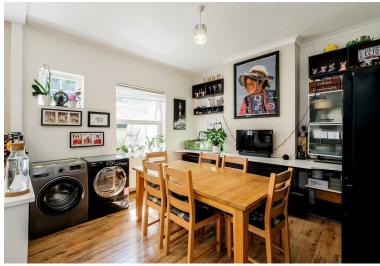

Upon entering the hallway, you are welcomed into a spacious reception room that exudes warmth and comfort, perfect for relaxing or entertaining guests. The heart of the home is undoubtedly the inviting kitchen diner, which provides a wonderful space for family meals and gatherings. This area is designed to be both functional and sociable, allowing for seamless interaction while cooking and dining.