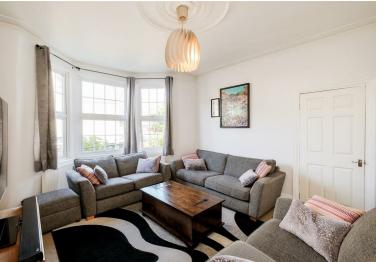

Upon entering the hallway, you are welcomed into a spacious reception room that exudes warmth and comfort, perfect for relaxing or entertaining guests. The heart of the home is undoubtedly the inviting kitchen diner, which provides a wonderful space for family meals and gatherings. This area is designed to be both functional and sociable, allowing for seamless interaction while cooking and dining.