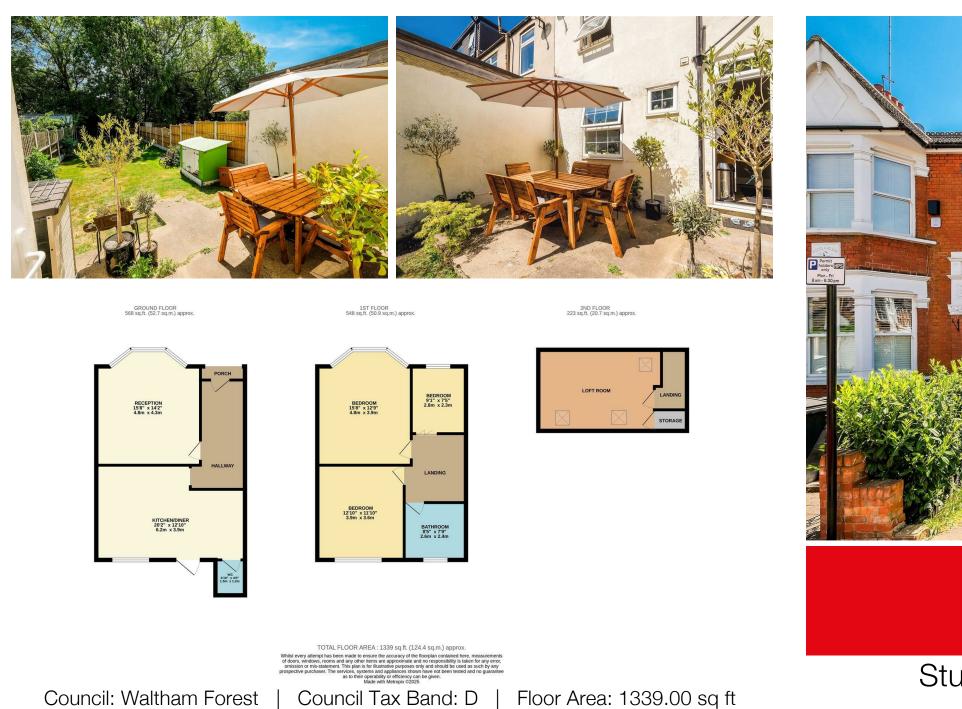

## **CHURCHILL** estates

Nestled on the charming Studley Avenue in Highams Park, this delightful older-style house offers a perfect blend of character and modern living. Spanning an impressive 1,339 square feet, the property features three well-proportioned bedrooms, making it an ideal home for families or those seeking extra space.

The property boasts a well-maintained bathroom, ensuring convenience for all residents. One of the standout features of this home is the lovely rear garden, which offers a tranquil outdoor space for gardening, play, or simply enjoying the fresh air.