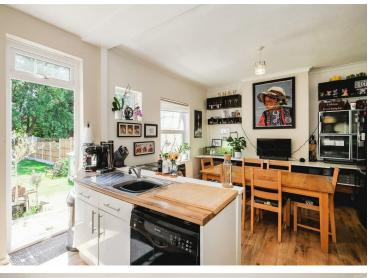

Upon entering the hallway, you are welcomed into a spacious reception room that exudes warmth and comfort, perfect for relaxing or entertaining guests. The heart of the home is undoubtedly the inviting kitchen diner, which provides a wonderful space for family meals and gatherings. This area is designed to be both functional and sociable, allowing for seamless interaction while cooking and dining.