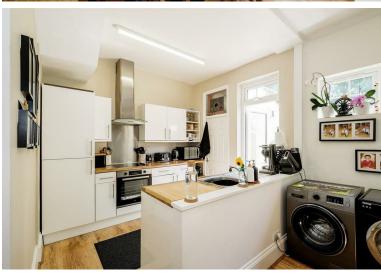

Upon entering the hallway, you are welcomed into a spacious reception room that exudes warmth and comfort, perfect for relaxing or entertaining guests. The heart of the home is undoubtedly the inviting kitchen diner, which provides a wonderful space for family meals and gatherings. This area is designed to be both functional and sociable, allowing for seamless interaction while cooking and dining.