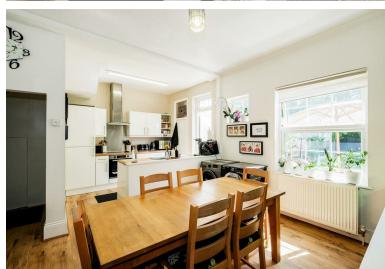

Upon entering the hallway, you are welcomed into a spacious reception room that exudes warmth and comfort, perfect for relaxing or entertaining guests. The heart of the home is undoubtedly the inviting kitchen diner, which provides a wonderful space for family meals and gatherings. This area is designed to be both functional and sociable, allowing for seamless interaction while cooking and dining.