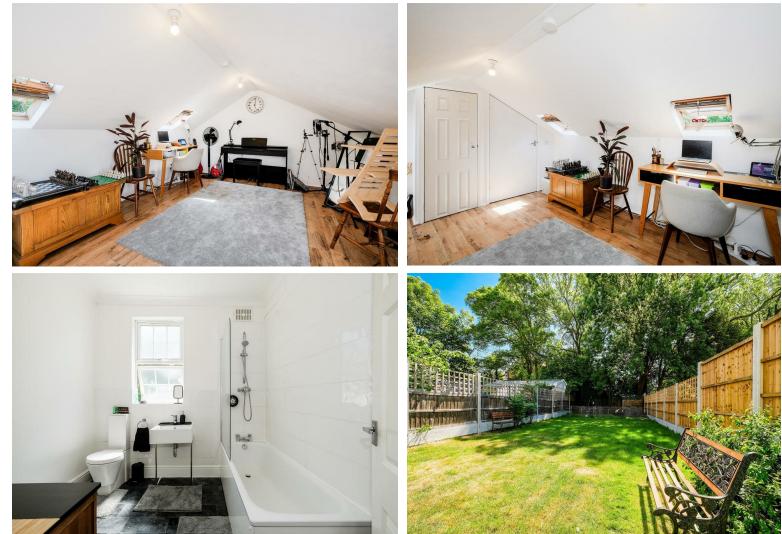

Upon entering the hallway, you are welcomed into a spacious reception room that exudes warmth and comfort, perfect for relaxing or entertaining guests. The heart of the home is undoubtedly the inviting kitchen diner, which provides a wonderful space for family meals and gatherings. This area is designed to be both functional and sociable, allowing for seamless interaction while cooking and dining.

The property boasts a well-maintained bathroom, ensuring convenience for all residents. One of the standout features of this home is the lovely rear garden, which offers a tranquil outdoor space for gardening, play, or simply enjoying the fresh air.

Location is key, and this house is ideally situated just a short distance from Highams Park Station, providing excellent transport links for commuters and easy access to the vibrant amenities of the surrounding area.