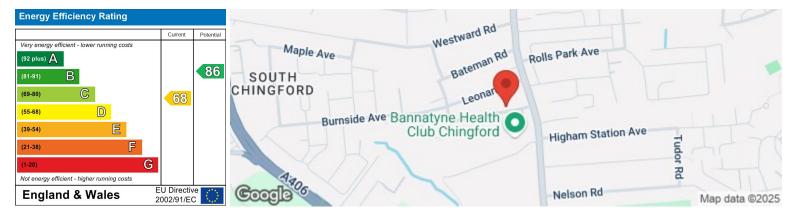

Council: Waltham Forest | Council Tax Band: 0

Council Tax Band: C | Floor Area: 925.00 sq ft

The Agent has not tested any apparatus ,equipment, fixtures and fittings or services and so cannot verify that they are in working order or fit for the purpose. A buyer is advised to obtain verification from their solicitor or surveyor.