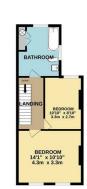

Council: Waltham Forest | Council Tax Band: 0

Council Tax Band: C | Floor Area: 925.00 sq ft

The Agent has not tested any apparatus ,equipment, fixtures and fittings or services and so cannot verify that they are in working order or fit for the purpose. A buyer is advised to obtain verification from their solicitor or surveyor.

The large bathroom is conveniently located, ensuring practicality for daily routines. Being chain-free, this property presents a smooth transition for prospective buyers, allowing for a hassle-free move.