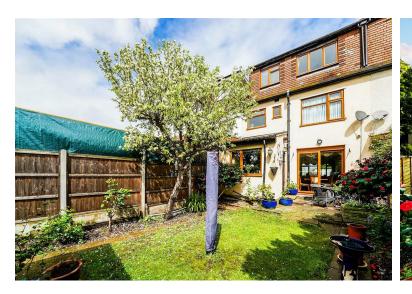

One of the standout features of this home is the large loft room, which presents a versatile opportunity for use as a study, playroom, or additional living space, catering to your individual needs. The south-facing garden is a true gem, allowing for plenty of sunlight throughout the day, making it an excellent spot for outdoor gatherings or simply enjoying a quiet moment in nature.