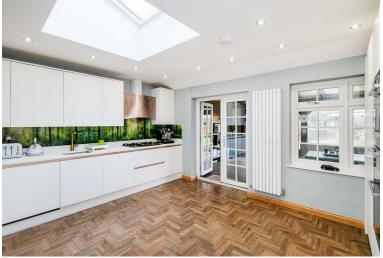

Upon entering, you are greeted by a welcoming reception room that sets the tone for the rest of the house. The superb kitchen diner is a standout feature, providing an excellent space for both cooking and entertaining. This area is designed to be the heart of the home, where family and friends can gather to enjoy meals and create lasting memories.