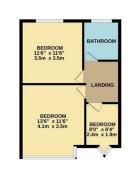

GROUND FLOOR 839 sq.ft. (77.9 sq.m.) approx

Council Tax Band: D

Floor Area: 1652.00 sq ft

Council: Waltham Forest |

The Agent has not tested any apparatus ,equipment, fixtures and fittings or services and so cannot verify that they are in working order or fit for the purpose. A buyer is advised to obtain

The property comprises four well-proportioned bedrooms, ensuring ample space for family members or guests. With three bathrooms, morning routines will be a breeze, providing convenience and comfort for everyone.