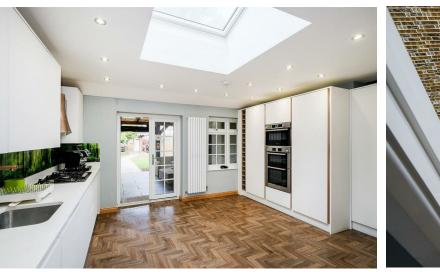

Upon entering, you are greeted by a welcoming reception room that sets the tone for the rest of the house. The superb kitchen diner is a standout feature, providing an excellent space for both cooking and entertaining. This area is designed to be the heart of the home, where family and friends can gather to enjoy meals and create lasting memories.