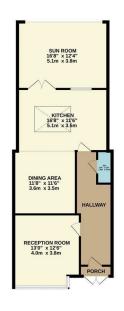

GROUND FLOOR 839 sq.ft. (77.9 sq.m.) approx

Council Tax Band: D

Floor Area: 1652.00 sq ft

Council: Waltham Forest |

The Agent has not tested any apparatus ,equipment, fixtures and fittings or services and so cannot verify that they are in working order or fit for the purpose. A buyer is advised to obtain

## **CHURCHILL** estates

Westward Road, Chingford, E4 8QQ £625,000 Freehold

Reception Rooms: 1 | Bathrooms: 3 Bedrooms: 4

Request a Viewing: 020 8524 0000 Email: southchingford@churchill-estates.co.uk

Nestled on the charming Westward Road in Chingford, this beautifully presented house offers a perfect blend of modern living and classic charm. Built between 1930 and 1939, the property boasts a generous 1,652 square feet of living space, making it an ideal family home.

Upon entering, you are greeted by a welcoming reception room that sets the tone for the rest of the house. The superb kitchen diner is a standout feature, providing an excellent space for both cooking and entertaining. This area is designed to be the heart of the home, where family and friends can gather to enjoy meals and create lasting memories.