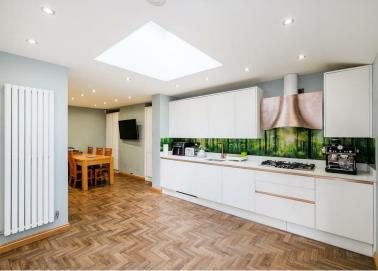

Upon entering, you are greeted by a welcoming reception room that sets the tone for the rest of the house. The superb kitchen diner is a standout feature, providing an excellent space for both cooking and entertaining. This area is designed to be the heart of the home, where family and friends can gather to enjoy meals and create lasting memories.