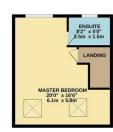

GROUND FLOOR 839 sq.ft. (77.9 sq.m.) approx

Council Tax Band: D

Floor Area: 1652.00 sq ft

Council: Waltham Forest |

The Agent has not tested any apparatus ,equipment, fixtures and fittings or services and so cannot verify that they are in working order or fit for the purpose. A buyer is advised to obtain

The property comprises four well-proportioned bedrooms, ensuring ample space for family members or guests. With three bathrooms, morning routines will be a breeze, providing convenience and comfort for everyone.