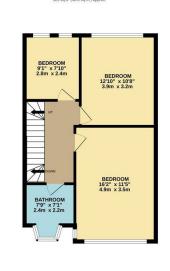

Whilst every attempt has been made on ensure the accuracy of the floorplan contained here, measurements of doors, windows, rooms and any other items are approximate and no responsibility is taken for any error, crisission or miss statement. This plan is of influstratine purposes only and should be used as such by any prospective purchaser. The services, systems and appliances shown have not been tested and no guarantee as to their operatingly or efficiency can be given.

Council: Waltham Forest | Council Tax Band: D | Floor Area: 1536.00 sq ft

The Agent has not tested any apparatus equipment, fixtures and fittings or services and so cannot verify that they are in working order or fit for the purpose. A buyer is advised to obtain verification from their solicitor or surveyor.

As you step inside, you will be greeted by spacious living areas that are perfect for both relaxation and entertaining. The well-appointed kitchen provides ample space for culinary pursuits, while the two bathrooms ensure that morning routines run smoothly for the whole family. Each of the four bedrooms is generously sized, offering plenty of room for personalisation and comfort.