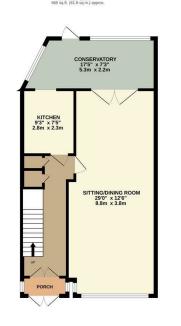

Whilst every attempt has been made on ensure the accuracy of the floorplan contained here, measurements of doors, windows, rooms and any other items are approximate and no responsibility is taken for any error, crisission or miss statement. This plan is of influstratine purposes only and should be used as such by any prospective purchaser. The services, systems and appliances shown have not been tested and no guarantee as to their operatingly or efficiency can be given.

Council: Waltham Forest | Council Tax Band: D | Floor Area: 1536.00 sq ft

The Agent has not tested any apparatus equipment, fixtures and fittings or services and so cannot verify that they are in working order or fit for the purpose. A buyer is advised to obtain verification from their solicitor or surveyor.

As you step inside, you will be greeted by spacious living areas that are perfect for both relaxation and entertaining. The well-appointed kitchen provides ample space for culinary pursuits, while the two bathrooms ensure that morning routines run smoothly for the whole family. Each of the four bedrooms is generously sized, offering plenty of room for personalisation and comfort.