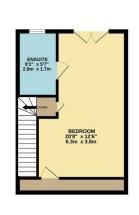

Whilst every attempt has been made on ensure the accuracy of the floorplan contained here, measurements of doors, windows, rooms and any other items are approximate and no responsibility is taken for any error, crisission or miss statement. This plan is of influstratine purposes only and should be used as such by any prospective purchaser. The services, systems and appliances shown have not been tested and no guarantee as to their operatingly or efficiency can be given.

Council: Waltham Forest | Council Tax Band: D | Floor Area: 1536.00 sq ft

The Agent has not tested any apparatus equipment, fixtures and fittings or services and so cannot verify that they are in working order or fit for the purpose. A buyer is advised to obtain verification from their solicitor or surveyor.