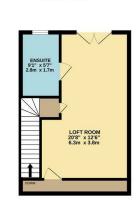

Whilst every attempt has been made or ensure the accuracy of the floragina contained here, measurements of access, vindows, rooms and any other items are approximate and no responsibility is taken for any error, omission or miss statement. This plan is to influstative purposes only and should be used as such by any prospective purchaser. The services, systems and appliances shown have not been tested and no guarantee as to their operatility or efficiency can be given.

Council: Waltham Forest | Council Tax Band: D | Floor Area: 1536.00 sq ft

The Agent has not tested any apparatus ,equipment, fixtures and fittings or services and so cannot verify that they are in working order or fit for the purpose. A buyer is advised to obtain verification from their solicitor or surveyor.