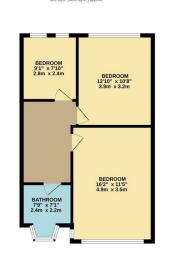

As you step inside, you will be greeted by spacious living areas that are perfect for both relaxation and entertaining. The well-appointed kitchen provides ample space for culinary pursuits, while the two bathrooms ensure that morning routines run smoothly for the whole family. Each of the four bedrooms is generously sized, offering plenty of room for personalisation and comfort.