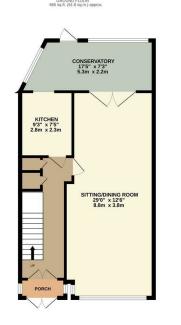

As you step inside, you will be greeted by spacious living areas that are perfect for both relaxation and entertaining. The well-appointed kitchen provides ample space for culinary pursuits, while the two bathrooms ensure that morning routines run smoothly for the whole family. Each of the four bedrooms is generously sized, offering plenty of room for personalisation and comfort.