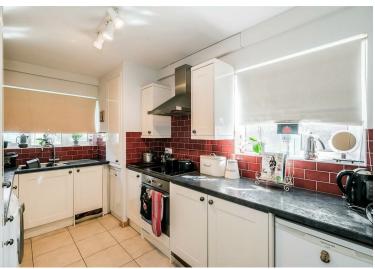

The separate kitchen is thoughtfully designed, allowing for easy meal preparation and cooking, while the lounge area offers a cosy space to unwind after a long day. One of the standout features of this property is the lovely balcony, which provides a perfect spot to enjoy your morning coffee or bask in the afternoon sun.