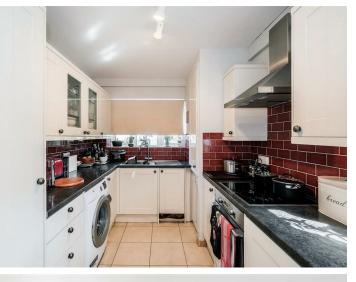

The separate kitchen is thoughtfully designed, allowing for easy meal preparation and cooking, while the lounge area offers a cosy space to unwind after a long day. One of the standout features of this property is the lovely balcony, which provides a perfect spot to enjoy your morning coffee or bask in the afternoon sun.