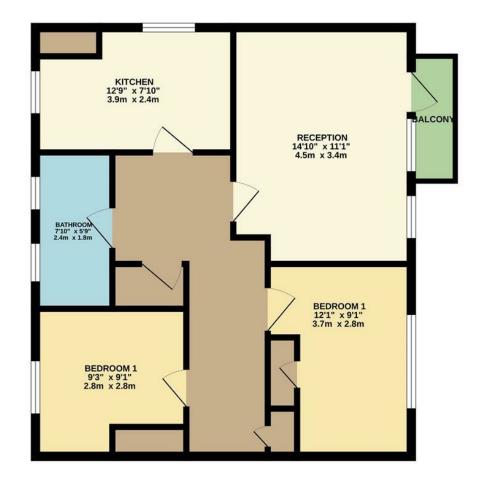

Churchill Terrace, London, E4 8BY Asking Price £285,000 Leasehold Bedrooms: 2 | Reception Rooms: 1 | Bathrooms: 1

Floor Area: sq ft

Chingford Ave

TOTAL FLOOR AREA : 638 sq.ft. (59.2 sq.m.) ap

Council Tax Band: C

Located in the heart of London on Churchill Terrace, this charming ground floor flat offers a delightful living experience. With two well-proportioned bedrooms, this property is perfect for individuals or small families seeking comfort and convenience. The flat features a spacious reception room that provides a welcoming atmosphere, ideal for relaxation or entertaining guests.

The separate kitchen is thoughtfully designed, allowing for easy meal preparation and cooking, while the lounge area offers a cosy space to unwind after a long day. One of the standout features of this property is the lovely balcony, which provides a perfect spot to enjoy your morning coffee or bask in the afternoon sun.