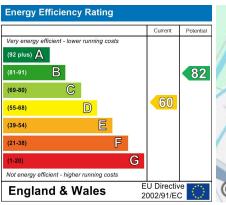

## Frankland Road Approx. Gross Internal Area 1309 Sq Ft - 121.61 Sq M (Excluding Garage) Approx. Gross Internal Area Of Garage 236 Sq Ft - 21.93 Sq M



Council: Waltham Forest | Council Tax Band: D | Floor Area: 1309.00 sq ft





The Agent has not tested any apparatus ,equipment, fixtures and fittings or services and so cannot verify that they are in working order or fit for the purpose. A buyer is advised to obtain verification from their solicitor or surveyor.

References to the tenure of a property are based on information supplied by the seller. The agent has not had the sight of the title documents. A buyer is advised to obtain verification from their solicitors.

CHURCHILL estates



## CHURCHILL estates

Frankland Road, Chingford, E4 8JY Offers Over £625,000 Freehold

Bedrooms: 4 | Reception Rooms: 1 | Bathrooms: 2





Request a Viewing: 020 8524 0000 Email: southchingford@churchill-estates.co.uk























As you step inside, you are greeted by a cosy reception room, ideal for relaxing with