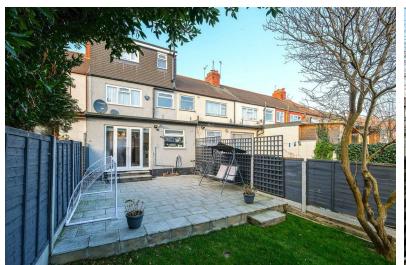

As you step inside, you are greeted by a cosy reception room, ideal for relaxing with family or entertaining guests. With four well-proportioned bedrooms, there is plenty of space for everyone to have their own sanctuary. The two bathrooms ensure no more waiting in line during the morning rush.

Built in the 1930s, this property exudes character and charm, with features that reflect the architectural style of the era. The large windows allow natural light to flood in, creating a bright and airy atmosphere throughout.

One of the standout features of this property is the parking space for two vehicles, a rare find in this area, making it convenient for those with multiple cars or guests visiting.

Located in a prime location, you'll have easy access to local amenities, schools, and transport links, making daily life a breeze. Don't miss out on the opportunity to make this house your home and create lasting memories in this wonderful property on Frankland Road.