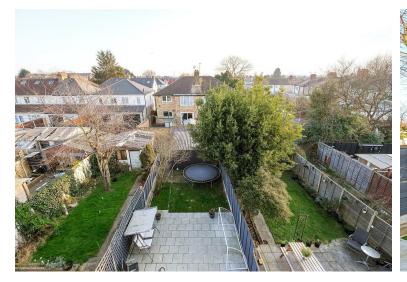

Built in the 1930s, this property exudes character and charm, with features that reflect the architectural style of the era. The large windows allow natural light to flood in, creating a bright and airy atmosphere throughout.

One of the standout features of this property is the parking space for two vehicles, a rare find in this area, making it convenient for those with multiple cars or guests visiting.

Located in a prime location, you'll have easy access to local amenities, schools, and transport links, making daily life a breeze. Don't miss out on the opportunity to make this house your home and create lasting memories in this wonderful property on Frankland Road.