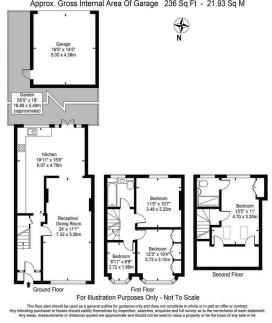

## Frankland Road Approx. Gross Internal Area 1309 Sq Ft - 121.61 Sq M (Excluding Garage) Approx. Gross Internal Area Of Garage 236 Sq Ft - 21.93 Sq M

Council: Waltham Forest | Council Tax Band: D | Floor Area: 1309.00 sq ft