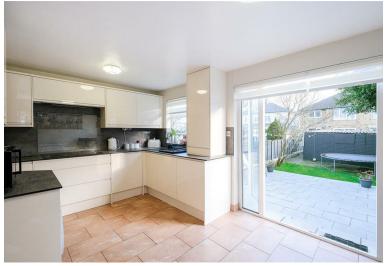

As you step inside, you are greeted by a cosy reception room, ideal for relaxing with family or entertaining guests. With four well-proportioned bedrooms, there is plenty of space for everyone to have their own sanctuary. The two bathrooms ensure no more waiting in line during the morning rush.

Built in the 1930s, this property exudes character and charm, with features that reflect the architectural style of the era. The large windows allow natural light to flood in, creating a bright and airy atmosphere throughout.