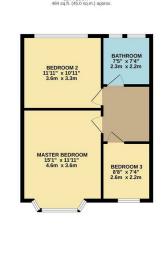

TOTAL FLOOR AREA: 1400 sq.ft. [130.0 sq.m.] approx.

Whist every attempt has been made to ensure the accuracy of the Sooplan contained bere, measurements of doors, window, oncome and any other term are approximate and no esponsibility is bein for any entrement or mis-statement. This plan is for illustrative purposes only and should be used as such by any prospective purchase. The services, systems and applications shown there in the level and so the service of the se

Nestled in the charming Salisbury Hall Gardens, this delightful house offers a perfect blend of comfort and style. Spanning an impressive 1,400 square feet, the property boasts three well-proportioned bedrooms, making it an ideal home for families or those seeking extra space. The inviting reception room serves as a warm welcome, providing a lovely area for relaxation and entertaining guests.

The property also includes a well-appointed bathroom, ensuring convenience for all residents. For those with vehicles, the ample parking space for up to three vehicles is a significant advantage, providing ease and accessibility in this bustling part of London.