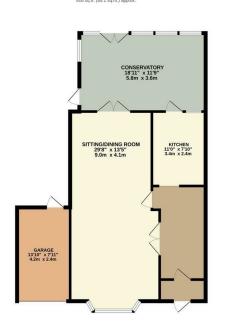

TOTAL FLOOR AREA: 1400 sq.ft. [130.0 sq.m.] approx.

Whist every attempt has been made to ensure the accuracy of the Sooplan contained bere, measurements of doors, window, oncome and any other term are approximate and no esponsibility is bein for any entrement or mis-statement. This plan is for illustrative purposes only and should be used as such by any prospective purchase. The services, systems and applications shown there in the level and so the service of the se

One of the standout features of this home is the large conservatory, which floods the space with natural light and creates a serene environment to enjoy the garden views throughout the seasons. The conservatory can easily serve as a versatile space, whether you envision it as a tranquil reading nook, a play area for children, or a vibrant dining space for family gatherings.

The property also includes a well-appointed bathroom, ensuring convenience for all residents. For those with vehicles, the ample parking space for up to three vehicles is a significant advantage, providing ease and accessibility in this bustling part of London.