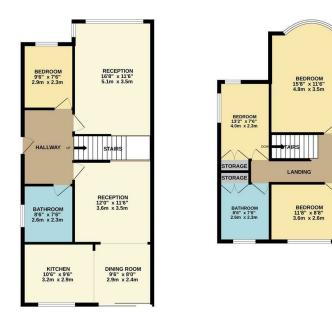

GROUND FLOOR 764 sq.ft. (71.0 sq.m.) approx.

1ST FLOOR 536 sq.ft. (49.8 sq.m.) appro

Council: Waltham Forest | Council Tax Band: E | Floor Area: 1300.00 sq ft

The Agent has not tested any apparatus , equipment, fixtures and fittings or services and so cannot verify that they are in working order or fit for the purpose. A buyer is advised to obtain verification from their solicitor or surveyor.