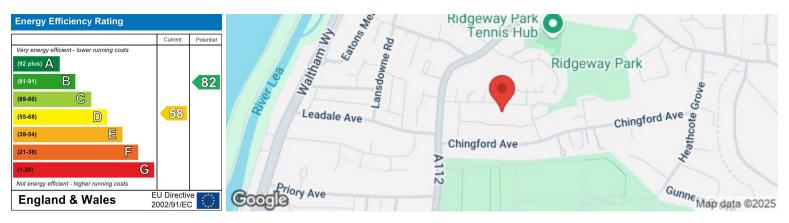

GROUND FLOOR 764 sq.ft. (71.0 sq.m.) approx.

1ST FLOOR 536 sq.ft. (49.8 sq.m.) appro

Council: Waltham Forest | Council Tax Band: E | Floor Area: 1300.00 sq ft

The Agent has not tested any apparatus , equipment, fixtures and fittings or services and so cannot verify that they are in working order or fit for the purpose. A buyer is advised to obtain verification from their solicitor or surveyor.