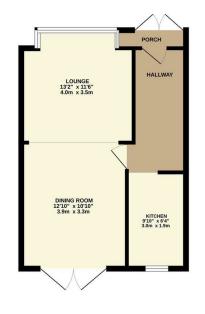

GROUND FLOOR 407 sq.ft. (37.8 sq.m.) approx.

1ST FLOOR 379 sq.ft. (35.2 sq.m.) approx.

TOTAL PLOOR AREA: ''R65 Sql.'' (/3.0 Sql.''), approx.

Whilst every attempt has been made to ensure the accusary of the floorpian contained here, measurements of doors, windows, rooms and any other teem are approximate and no responsibility is taken for any error, omission on mis-stakement. The plant is for illustrative purposes only and should be used as such yary prospective purchaser. The services, systems and appliances shown have not been tested and no guarantee as to fine 'operability' or efficiency can be given.

Council: Waltham Forest | Council Tax Band: D | Floor Area: 786.00 sq ft

The Agent has not tested any apparatus ,equipment, fixtures and fittings or services and so cannot verify that they are in working order or fit for the purpose. A buyer is advised to obtain verification from their solicitor or surveyor.