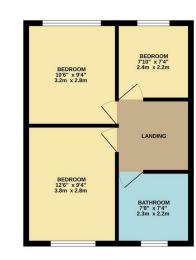

GROUND FLOOR 407 sq.ft. (37.8 sq.m.) approx.

1ST FLOOR 379 sq.ft. (35.2 sq.m.) approx.

TOTAL PLOOR AREA: ''R65 Sql.'' (/3.0 Sql.''), approx.

Whilst every attempt has been made to ensure the accusary of the floorpian contained here, measurements of doors, windows, rooms and any other teem are approximate and no responsibility is taken for any error, omission on mis-stakement. The plant is for illustrative purposes only and should be used as such yary prospective purchaser. The services, systems and appliances shown have not been tested and no guarantee as to fine 'operability' or efficiency can be given.

Council: Waltham Forest | Council Tax Band: D | Floor Area: 786.00 sq ft

The Agent has not tested any apparatus ,equipment, fixtures and fittings or services and so cannot verify that they are in working order or fit for the purpose. A buyer is advised to obtain verification from their solicitor or surveyor.