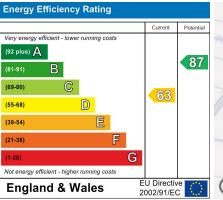

Council: Waltham Forest | Council Tax Band: D | Floor Area: 786.00 sq ft

The Agent has not tested any apparatus ,equipment, fixtures and fittings or services and so cannot verify that they are in working order or fit for the purpose. A buyer is advised to obtain verification from their solicitor or surveyor.