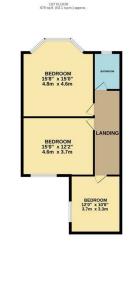

TOTAL FLOOR AREA: 1900 sq.ft. (176.5 sq.m.) approx. Whitst every attempt has been made to ensure the accuracy of the floorpian contained here, measurements of doors, wilnows, notine and any other items are approximate and no responsibility is taken for any error, omission or mis-statement. This plan is for illustrative purposes only and should be used as such by any prospective purchases. The services, systems and applicances shown have not been itself and no guarantee