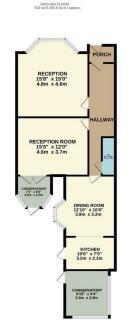

TOTAL FLOOR AREA: 1900 sq.ft. (176.5 sq.m.) approx. Whitst every attempt has been made to ensure the accuracy of the floorpian contained here, measurements of doors, wilnows, notine and any other items are approximate and no responsibility is taken for any error, omission or mis-statement. This plan is for illustrative purposes only and should be used as such by any prospective purchases. The services, systems and applicances shown have not been itself and no guarantee