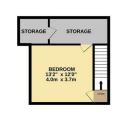

TOTAL FLOOR AREA: 1900 sq.ft. (176.5 sq.m.) approx. Whitst every attempt has been made to ensure the accuracy of the floorpian contained here, measurements of doors, wilnows, notine and any other items are approximate and no responsibility is taken for any error, omission or mis-statement. This plan is for illustrative purposes only and should be used as such by any prospective purchases. The services, systems and applicances shown have not been itself and no guarantee