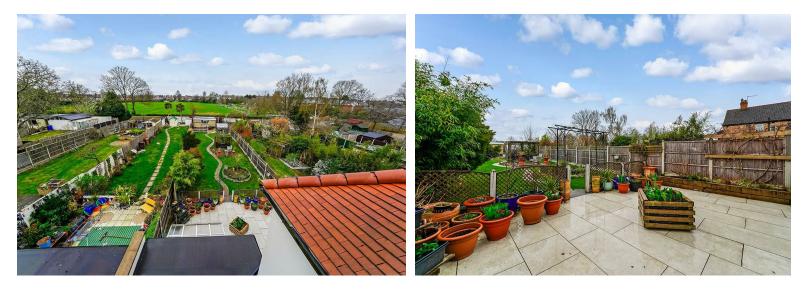

One of the standout features of this property is the stunning kitchen diner that overlooks a large rear garden, which offers a tranquil retreat for outdoor activities, gardening, or simply enjoying the fresh air. The garden backs onto Chase Lane Park, providing a picturesque backdrop and easy access to green spaces for leisurely walks or family outings and also benefits from a large brick built shed to rear.