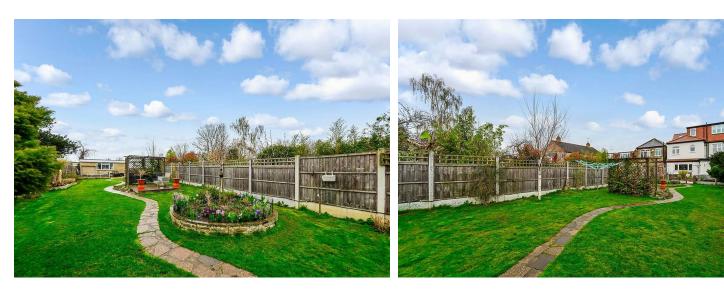

One of the standout features of this property is the stunning kitchen diner that overlooks a large rear garden, which offers a tranquil retreat for outdoor activities, gardening, or simply enjoying the fresh air. The garden backs onto Chase Lane Park, providing a picturesque backdrop and easy access to green spaces for leisurely walks or family outings and also benefits from a large brick built shed to rear.