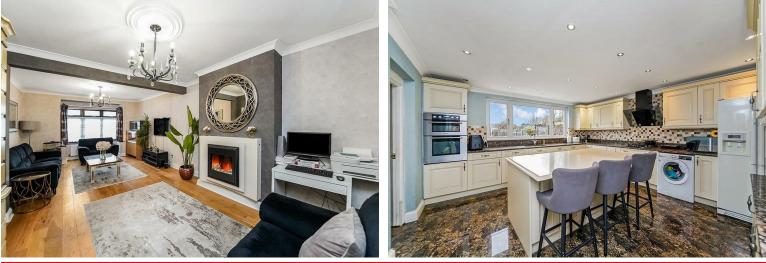

The house features two inviting reception rooms, ideal for both relaxation and entertaining. These versatile spaces can be tailored to suit your lifestyle, whether you prefer a formal sitting area or a casual family room. The two bathrooms plus the additional ground floor w/c ensure convenience for all residents, making morning routines a breeze.

One of the standout features of this property is the stunning kitchen diner that overlooks a large rear garden, which offers a tranquil retreat for outdoor activities, gardening, or simply enjoying the fresh air. The garden backs onto Chase Lane Park, providing a picturesque backdrop and easy access to green spaces for leisurely walks or family outings and also benefits from a large brick built shed to rear.