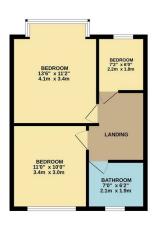

GROUND FLOOR 599 sq.ft. (55.6 sq.m.) approx

1ST FLOOR 406 sq.ft. (37.8 sq.m.) approx

The Agent has not tested any apparatus , equipment, fixtures and fittings or services and so cannot verify that they are in working order or fit for the purpose. A buyer is advised to obtain verification from their solicitor or surveyor.

The property boasts two bathrooms, including a convenient ground floor shower room, which adds to the practicality of the home. This thoughtful layout ensures that morning routines run smoothly, accommodating the needs of busy households.