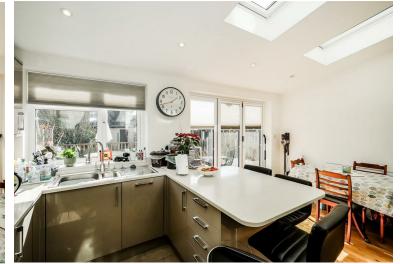

Upon entering, you are welcomed into a spacious reception room that provides a warm and inviting atmosphere, perfect for relaxation or entertaining guests. The modern kitchen diner is a standout feature, designed to cater to both culinary enthusiasts and social gatherings. This area is not only functional but also stylish, ensuring that meal times are a pleasure.