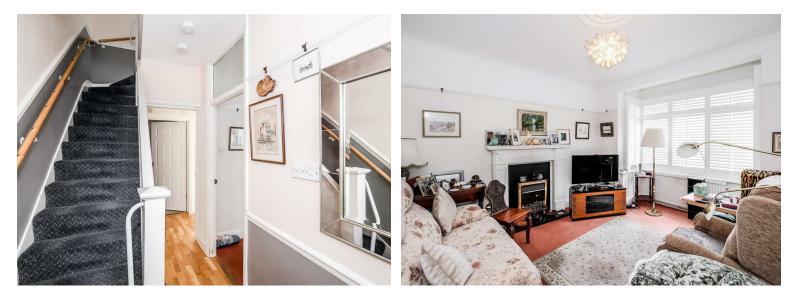

Upon entering, you are welcomed into a spacious reception room that provides a warm and inviting atmosphere, perfect for relaxation or entertaining guests. The modern kitchen diner is a standout feature, designed to cater to both culinary enthusiasts and social gatherings. This area is not only functional but also stylish, ensuring that meal times are a pleasure.