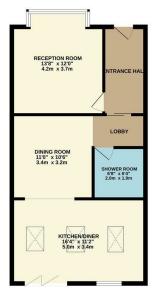

GROUND FLOOR 599 sq.ft. (55.6 sq.m.) approx

1ST FLOOR 406 sq.ft. (37.8 sq.m.) approx

The Agent has not tested any apparatus , equipment, fixtures and fittings or services and so cannot verify that they are in working order or fit for the purpose. A buyer is advised to obtain verification from their solicitor or surveyor.

Upon entering, you are welcomed into a spacious reception room that provides a warm and inviting atmosphere, perfect for relaxation or entertaining guests. The modern kitchen diner is a standout feature, designed to cater to both culinary enthusiasts and social gatherings. This area is not only functional but also stylish, ensuring that meal times are a pleasure.

The property boasts two bathrooms, including a convenient ground floor shower room, which adds to the practicality of the home. This thoughtful layout ensures that morning routines run smoothly, accommodating the needs of busy households.