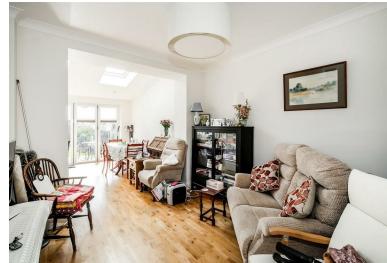

Upon entering, you are welcomed into a spacious reception room that provides a warm and inviting atmosphere, perfect for relaxation or entertaining guests. The modern kitchen diner is a standout feature, designed to cater to both culinary enthusiasts and social gatherings. This area is not only functional but also stylish, ensuring that meal times are a pleasure.