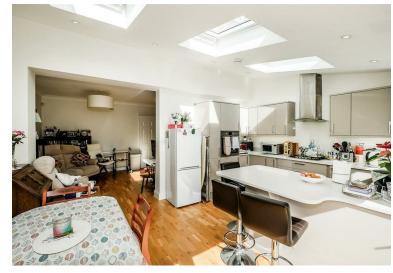

Upon entering, you are welcomed into a spacious reception room that provides a warm and inviting atmosphere, perfect for relaxation or entertaining guests. The modern kitchen diner is a standout feature, designed to cater to both culinary enthusiasts and social gatherings. This area is not only functional but also stylish, ensuring that meal times are a pleasure.