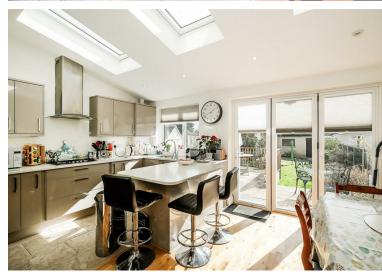

Upon entering, you are welcomed into a spacious reception room that provides a warm and inviting atmosphere, perfect for relaxation or entertaining guests. The modern kitchen diner is a standout feature, designed to cater to both culinary enthusiasts and social gatherings. This area is not only functional but also stylish, ensuring that meal times are a pleasure.