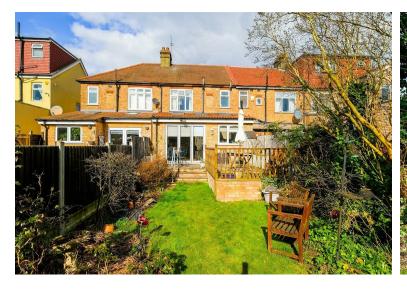

Nestled on the desirable Hampton Road in Chingford, this charming house offers a perfect blend of comfort and modern living. Spanning an impressive 1,005 square feet, the property features three well-proportioned bedrooms, making it an ideal home for families or those seeking extra space.

Upon entering, you are welcomed into a spacious reception room that provides a warm and inviting atmosphere, perfect for relaxation or entertaining guests. The modern kitchen diner is a standout feature, designed to cater to both culinary enthusiasts and social gatherings. This area is not only functional but also stylish, ensuring that meal times are a pleasure.

The property boasts two bathrooms, including a convenient ground floor shower room, which adds to the practicality of the home. This thoughtful layout ensures that morning routines run smoothly, accommodating the needs of busy households.

Outside, the property offers ample parking for up to two vehicles, a rare find in this area, providing both convenience and peace of mind.

With its excellent location in Chingford, residents will enjoy easy access to local amenities, parks, and transport links, making it a fantastic choice for those looking to settle in a vibrant community. This house is a wonderful opportunity for anyone seeking a comfortable and modern living space in a sought-after area.