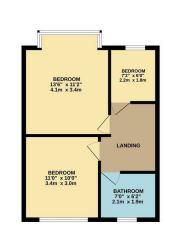

RECEPTION ROOM
138" x 120"
4.2m x 3.7m

NTRANCE HAL

LOBBY

DIMING ROOM
110" x 105"
3.4m x 3.2m

SHOWER ROOM
50" x 62"
20m x 1.3m

KTICHENIOMER
164" x 112"
5.0m x 3.4m

GROUND FLOOR 599 sq.ft. (55.6 sq.m.) approx

1ST FLOOR 406 sq.ft. (37.8 sq.m.) approx

TOTAL FLOOR AREA: 1005 sq.ft. (§3.4.5 gm.) approx.

Whist every sitering has been made to ensure the accuracy of the foundain constanted here, measurements of doors, inedows, rooms and any other heres are approximate and no responsibility is taken for any error, emission or mis-statement. This plan is not institutive propriet only and should be used as such by any prospective purchaser. The services, systems and appliances shown have not been tested and no guarantee as to their operating or efficiency; on the given.