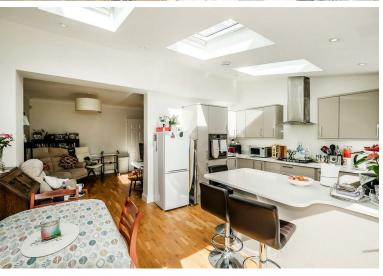

Upon entering, you are welcomed into a spacious reception room that provides a warm and inviting atmosphere, perfect for relaxation or entertaining guests. The modern kitchen diner is a standout feature, designed to cater to both culinary enthusiasts and social gatherings. This area is not only functional but also stylish, ensuring that meal times are a pleasure.