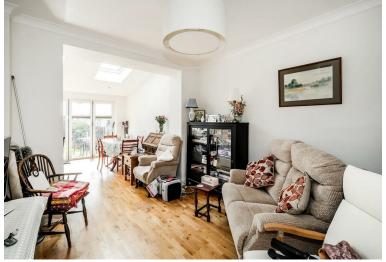

Upon entering, you are welcomed into a spacious reception room that provides a warm and inviting atmosphere, perfect for relaxation or entertaining guests. The modern kitchen diner is a standout feature, designed to cater to both culinary enthusiasts and social gatherings. This area is not only functional but also stylish, ensuring that meal times are a pleasure.