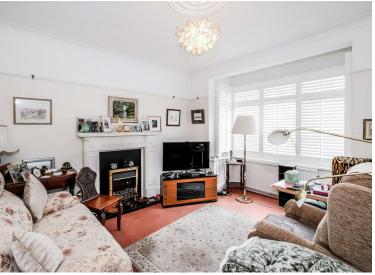

Upon entering, you are welcomed into a spacious reception room that provides a warm and inviting atmosphere, perfect for relaxation or entertaining guests. The modern kitchen diner is a standout feature, designed to cater to both culinary enthusiasts and social gatherings. This area is not only functional but also stylish, ensuring that meal times are a pleasure.