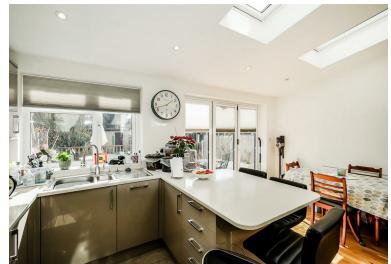

Upon entering, you are welcomed into a spacious reception room that provides a warm and inviting atmosphere, perfect for relaxation or entertaining guests. The modern kitchen diner is a standout feature, designed to cater to both culinary enthusiasts and social gatherings. This area is not only functional but also stylish, ensuring that meal times are a pleasure.