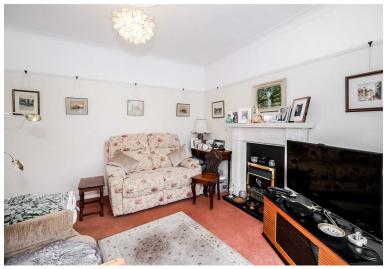

Upon entering, you are welcomed into a spacious reception room that provides a warm and inviting atmosphere, perfect for relaxation or entertaining guests. The modern kitchen diner is a standout feature, designed to cater to both culinary enthusiasts and social gatherings. This area is not only functional but also stylish, ensuring that meal times are a pleasure.