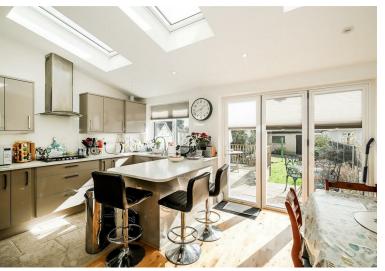

Upon entering, you are welcomed into a spacious reception room that provides a warm and inviting atmosphere, perfect for relaxation or entertaining guests. The modern kitchen diner is a standout feature, designed to cater to both culinary enthusiasts and social gatherings. This area is not only functional but also stylish, ensuring that meal times are a pleasure.