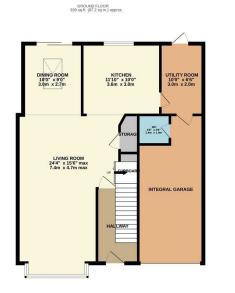

The house features three reception rooms, providing ample space for relaxation and entertainment. Whether you prefer a cosy evening in the lounge, a lively gathering in the dining room, or a quiet reading nook, this home caters to all your needs. The kitchen is well-equipped and offers a practical layout, perfect for family meals and culinary adventures.

Additionally, the property benefits from a loft and a double-storey side extension, enhancing both the living space and the potential for further development. The two bathrooms ensure that morning routines run smoothly, accommodating the needs of a busy household.