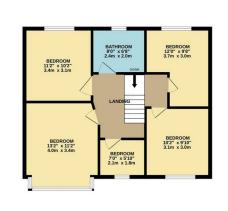

## **CHURCHILL** estates

Albert Avenue, Chingford, E4 8LG Asking Price £700,000 Freehold

Bedrooms: 6 | Reception Rooms: 3 | Bathrooms: 2

Request a Viewing: 020 8524 0000 Email: southchingford@churchill-estates.co.uk

Additionally, the property benefits from a loft and a double-storey side extension, enhancing both the living space and the potential for further development. The two bathrooms ensure that morning routines run smoothly, accommodating the needs of a busy household.