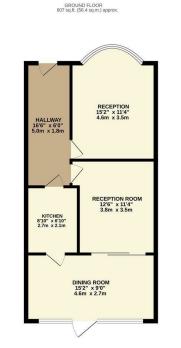

TOTAL, FLOOR AREA: 1059 sg.ft. (98.3 sg.ft.) approx.
Whitel every stategy has been reade to seave the occuracy of the floopian contained here, neasurements of doors, sindows, rooms and any other items are approximate and no responsibility is staten for any energy comission or in-softwarent. This pier is no flustrative purposes only not storated be used as such by any prospective purchaser. The services, systems and appliances shown have not been lasted and no guarantee as to three governments of the processing or efficiency on the given.

Upon entering, you are welcomed by three inviting reception rooms, each providing a versatile space that can be tailored to your lifestyle. Whether you envision a cosy lounge, a formal dining area, or a playroom for the children, the possibilities are endless. The natural light that floods these rooms creates a warm and welcoming atmosphere, making it a perfect setting for both relaxation and entertaining.