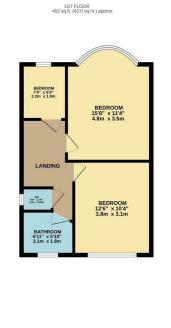

TOTAL, FLOOR AREA: 1059 sg.ft. (98.3 sg.ft.) approx.
Whitel every stategy has been reade to seave the occuracy of the floopian contained here, neasurements of doors, sindows, rooms and any other items are approximate and no responsibility is staten for any energy comission or in-softwarent. This pier is no flustrative purposes only not storated be used as such by any prospective purchaser. The services, systems and appliances shown have not been lasted and no guarantee as to three governments of the processing or efficiency on the given.

The house boasts three well-proportioned bedrooms, providing ample space for restful nights and personal retreats. The layout is thoughtfully designed to ensure privacy and comfort for all family members. The single bathroom is conveniently located, catering to the needs of the household.