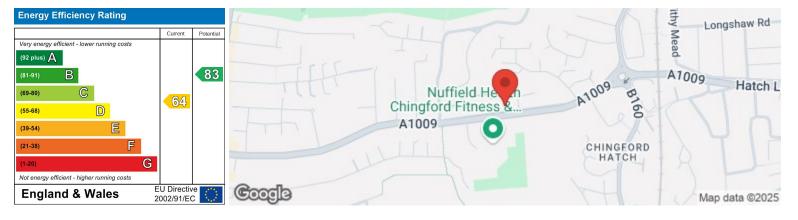

Council: waltham forest | Council Tax Band: E | Floor Area: 1059.00 sq ft

The Agent has not tested any apparatus ,equipment, fixtures and fittings or services and so cannot verify that they are in working order or fit for the purpose. A buyer is advised to obtain verification from their solicitor or surveyor.