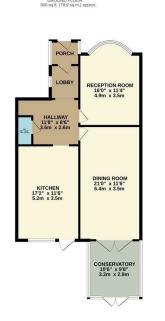

IOTAL FLUOR ARCE. 1.7 (ASQLT, (LOA-3 SQLT), approx.

Whilst every attempt has been made to ensure the accuracy of the floorpian contained here, measurements of doors, windows, rooms and any other items are approximate and no responsibility is taken for any error, omission or mini-statement. This plant is for illustrative purposes only and should be used as such by any prospective purchaser. The services, systems and appliances shown have not been tested and no guarantee as to their operations of the process of the services of the process of the services of the service

Council: Waltham Forest | Council Tax Band: E | Floor Area: 1774.00 sq ft

The Agent has not tested any apparatus ,equipment, fixtures and fittings or services and so cannot verify that they are in working order or fit for the purpose. A buyer is advised to obtain verification from their solicitor or surveyor.