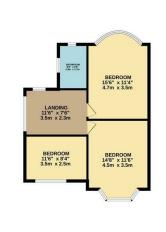

IOTAL FLUOR ARCE. 1.7 (ASQLT, (LOA-3 SQLT), approx.

Whilst every attempt has been made to ensure the accuracy of the floorpian contained here, measurements of doors, windows, rooms and any other items are approximate and no responsibility is taken for any error, omission or mini-statement. This plant is for illustrative purposes only and should be used as such by any prospective purchaser. The services, systems and appliances shown have not been tested and no guarantee as to their operations of the process of the services of the process of the services of the service

Council: Waltham Forest | Council Tax Band: E | Floor Area: 1774.00 sq ft

The Agent has not tested any apparatus ,equipment, fixtures and fittings or services and so cannot verify that they are in working order or fit for the purpose. A buyer is advised to obtain verification from their solicitor or surveyor.