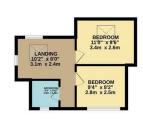

IOTAL FLUOR ARCE. 1.7 (ASQLT, (LOA-3 SQLT), approx.

Whilst every attempt has been made to ensure the accuracy of the floorpian contained here, measurements of doors, windows, rooms and any other items are approximate and no responsibility is taken for any error, omission or mini-statement. This plant is for illustrative purposes only and should be used as such by any prospective purchaser. The services, systems and appliances shown have not been tested and no guarantee as to their operations of the process of the services of the process of the services of the service

Council: Waltham Forest | Council Tax Band: E | Floor Area: 1774.00 sq ft

The Agent has not tested any apparatus ,equipment, fixtures and fittings or services and so cannot verify that they are in working order or fit for the purpose. A buyer is advised to obtain verification from their solicitor or surveyor.