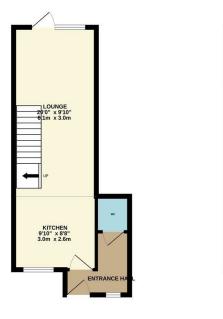

GROUND FLOOR

1ST FLOOR

BEDROOM 10'10" x 9'10" 3.3m x 3.0m

Council Tax Band: C | Floor Area: 620.00 sq ft Council: Waltham Forest

The Agent has not tested any apparatus , equipment, fixtures and fittings or services and so cannot verify that they are in working order or fit for the purpose. A buyer is advised to obtain verification from their solicitor or surveyor.

Upon entering, you are greeted by a modern fitted kitchen leading on to a bright and airy reception room, ideal for both relaxation and entertaining. The property features two generously sized bedrooms, providing ample space for rest and personalisation. The bathroom is well-appointed, ensuring convenience for all residents.

One of the standout features of this home is the ground floor W/C, which adds an extra layer of practicality for daily living. The house is presented in superb condition, allowing you to move in with ease and enjoy your new surroundings from day one.