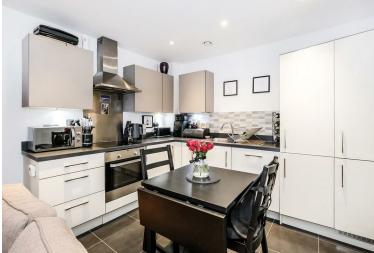

Spanning 543 square feet, this purpose-built flat features a well-appointed reception room that provides a welcoming space for relaxation and entertainment. The modern fitted kitchen is designed with both style and functionality in mind, equipped with contemporary appliances that cater to all your culinary needs. The flat boasts a sleek, modern bathroom, ensuring a comfortable and stylish experience. One of the standout features of this property is the excellent storage options available, making it easy to keep your living space tidy and organised.