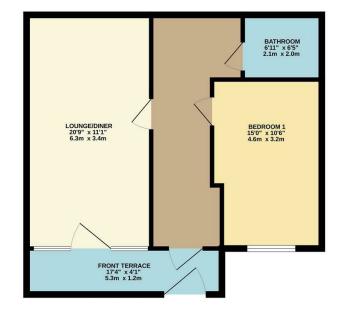

GROUND FLOOR 614 sq.ft. (57.0 sq.m.) approx.

Spanning 543 square feet, this purpose-built flat features a well-appointed reception room that provides a welcoming space for relaxation and entertainment. The modern fitted kitchen is designed with both style and functionality in mind, equipped with contemporary appliances that cater to all your culinary needs. The flat boasts a sleek, modern bathroom, ensuring a comfortable and stylish experience. One of the standout features of this property is the excellent storage options available, making it easy to keep your living space tidy and organised.