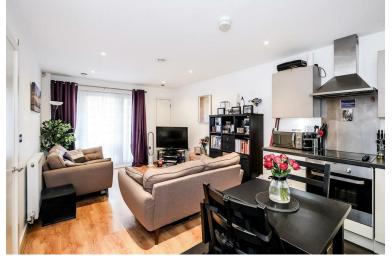

Spanning 543 square feet, this purpose-built flat features a well-appointed reception room that provides a welcoming space for relaxation and entertainment. The modern fitted kitchen is designed with both style and functionality in mind, equipped with contemporary appliances that cater to all your culinary needs. The flat boasts a sleek, modern bathroom, ensuring a comfortable and stylish experience. One of the standout features of this property is the excellent storage options available, making it easy to keep your living space tidy and organised.

Situated on the ground floor, this property offers easy access and convenience. Its prime location means you are just a stone's throw away from a variety of local amenities, including shops, cafes, and parks, making it a vibrant place to live. Additionally, excellent transport links are nearby, providing effortless access to the wider London area.