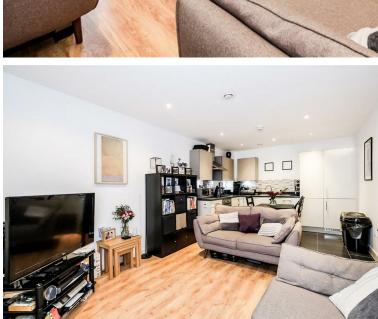

Spanning 543 square feet, this purpose-built flat features a well-appointed reception room that provides a welcoming space for relaxation and entertainment. The modern fitted kitchen is designed with both style and functionality in mind, equipped with contemporary appliances that cater to all your culinary needs. The flat boasts a sleek, modern bathroom, ensuring a comfortable and stylish experience. One of the standout features of this property is the excellent storage options available, making it easy to keep your living space tidy and organised.

Situated on the ground floor, this property offers easy access and convenience. Its prime location means you are just a stone's throw away from a variety of local amenities, including shops, cafes, and parks, making it a vibrant place to live. Additionally, excellent transport links are nearby, providing effortless access to the wider London area.