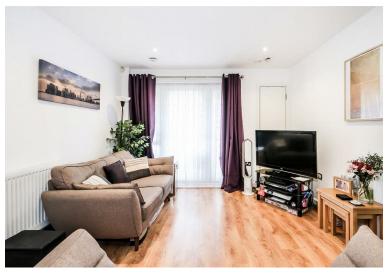

Spanning 543 square feet, this purpose-built flat features a well-appointed reception room that provides a welcoming space for relaxation and entertainment. The modern fitted kitchen is designed with both style and functionality in mind, equipped with contemporary appliances that cater to all your culinary needs. The flat boasts a sleek, modern bathroom, ensuring a comfortable and stylish experience. One of the standout features of this property is the excellent storage options available, making it easy to keep your living space tidy and organised.