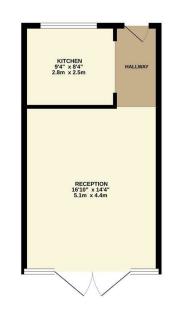

GROUND FLOOR 347 sq.ft. (32.2 sq.m.) approx

1ST FLOOR 347 sq.ft. (32.2 sq.m.) approx.

Whilst every attempt has been made to ensure the accuracy of the floorplan contained here, measurements of doors, wholeves, come and any other items are approximate and no responsibility is state for any ency, omission on its "statement. The paint is fer listatively exploses only and sholde to such as such by prospective purchaser. The services, systems and appliances shown have not been tested and no guisarance as to their operations of the properties of th

Nestled in the charming area of Field Close, Chingford, this delightful two-bedroom house offers a perfect blend of comfort and convenience. Spanning an inviting 694 square feet, the property features a well-proportioned reception room, ideal for both relaxation and entertaining guests.