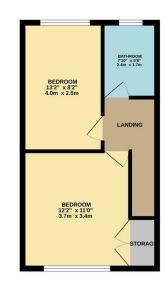

GROUND FLOOR 347 sq.ft. (32.2 sq.m.) approx

1ST FLOOR 347 sq.ft. (32.2 sq.m.) approx.

Whilst every attempt has been made to ensure the accuracy of the floorplan contained here, measurements of doors, wholeves, come and any other items are approximate and no responsibility is state for any ency, omission on its "statement. The paint is fer listatively exploses only and sholde to such as such by prospective purchaser. The services, systems and appliances shown have not been tested and no guisarance as to their operations of the properties of th

The two bedrooms provide ample space for rest and personalisation, making it an excellent choice for small families, couples, or individuals seeking a peaceful retreat. The bathroom is thoughtfully designed, ensuring functionality and comfort for daily routines.