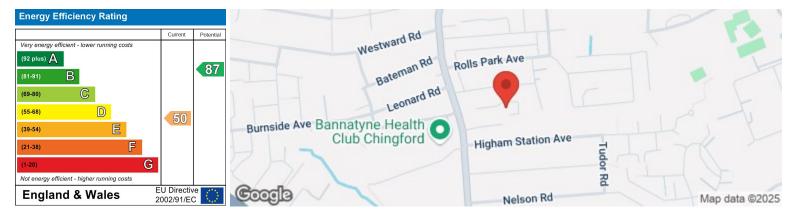

Council: Waltham Forest | Council Tax Band: C | Floor Area: 694.00 sq ft

The Agent has not tested any apparatus ,equipment, fixtures and fittings or services and so cannot verify that they are in working order or fit for the purpose. A buyer is advised to obtain verification from their solicitor or surveyor.