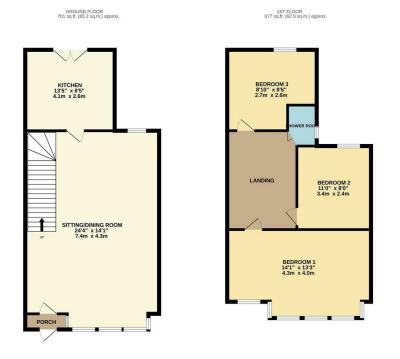

## CHURCHILL estates

Hampton Road, Chingford, E4 8NJ Asking Price £550,000 Freehold

Bedrooms: 3 | Reception Rooms: 1 | Bathrooms: 1

Request a Viewing: 020 8524 0000 Email: southchingford@churchill-estates.co.uk