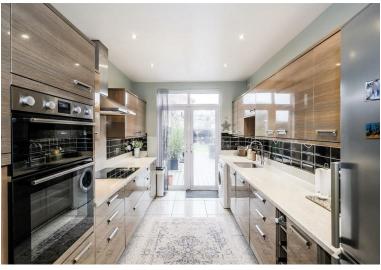

The heart of the home features an open-plan lounge, creating a spacious and inviting atmosphere perfect for both relaxation and entertaining. Natural light floods the area, enhancing the sense of space and warmth. The layout is designed to cater to modern living, making it ideal for families or professionals alike.