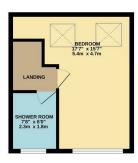

GROUND FLOOR 527 sq.ft. (49.0 sq.m.) approx 1ST FLOOR 410 sq.ft. (38.1 sq.m.) approx. 2ND FLOOR 270 sq.ft. (25.1 sq.m.) approx.

Whilst every attempt has been made to ensure the accuracy of the floorpian contained here, measurement of doors, windows, rooms and any other items are approximate and no responsibility is taken for any error, omission or mesticement. The plant is for flustrative proposes only and should be used as such by any prospective purchaser. The season of the propose only and should be used as such by any prospective purchaser. The season of the propose only and should be used as such by any prospective purchaser. The season of the propose of the pr