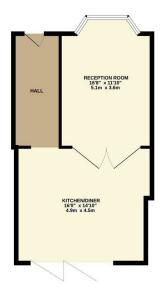

GROUND FLOOR 527 sq.ft. (49.0 sq.m.) approx 1ST FLOOR 410 sq.ft. (38.1 sq.m.) approx. 2ND FLOOR 270 sq.ft. (25.1 sq.m.) approx.

Whilst every attempt has been made to ensure the accuracy of the floorpian contained here, measurement of doors, windows, rooms and any other items are approximate and no responsibility is taken for any error, omission or mesticement. The plant is for flustrative proposes only and should be used as such by any prospective purchaser. The season of the propose only and should be used as such by any prospective purchaser. The season of the propose only and should be used as such by any prospective purchaser. The season of the propose of the pr