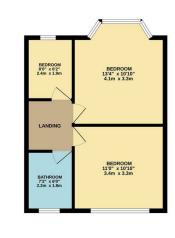

GROUND FLOOR 527 sq.ft. (49.0 sq.m.) approx 1ST FLOOR 410 sq.ft. (38.1 sq.m.) approx. 2ND FLOOR 270 sq.ft. (25.1 sq.m.) approx.

Whilst every attempt has been made to ensure the accuracy of the floorpian contained here, measurement of doors, windows, rooms and any other items are approximate and no responsibility is taken for any error, omission or mesticement. The plant is for flustrative proposes only and should be used as such by any prospective purchaser. The season of the propose only and should be used as such by any prospective purchaser. The season of the propose only and should be used as such by any prospective purchaser. The season of the propose of the pr