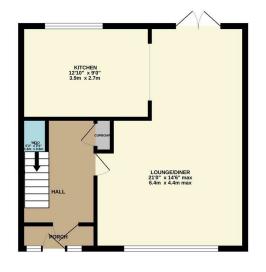

GROUND FLOOR 482 sq.ft. (44.8 sq.m.) approx.

1ST FLOOR 482 sq.ft. (44.8 sq.m.) approx.

Whilst every attempt has been made to ensure the accuracy of the floorpin contained here, measurement of doors, windows, rooms and any other lems are approximate and no responsibility is taken for any error, omission or mis-statement. This plan is of missrathe purposes only and should be used as such by any prospective purchaser. The services, systems and appliances shown have not been tested and no guarante so the missrather.

Council: Waltham Forest | Council Tax Band: A | Floor Area: 965.00 sq ft

The Agent has not tested any apparatus ,equipment, fixtures and fittings or services and so cannot verify that they are in working order or fit for the purpose. A buyer is advised to obtain verification from their solicitor or surveyor.