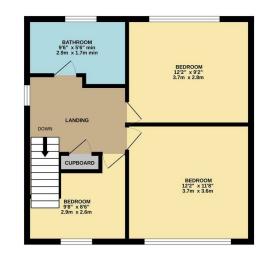

GROUND FLOOR 482 sq.ft. (44.8 sq.m.) approx.

1ST FLOOR 482 sq.ft. (44.8 sq.m.) approx.

Whilst every attempt has been made to ensure the accuracy of the floorpin contained here, measurement of doors, windows, rooms and any other lems are approximate and no responsibility is taken for any error, omission or mis-statement. This plan is of missrathe purposes only and should be used as such by any prospective purchaser. The services, systems and appliances shown have not been tested and no guarante so the missrather.

Council: Waltham Forest | Council Tax Band: A | Floor Area: 965.00 sq ft

The Agent has not tested any apparatus ,equipment, fixtures and fittings or services and so cannot verify that they are in working order or fit for the purpose. A buyer is advised to obtain verification from their solicitor or surveyor.

CHURCHILL estates

Eatons Mead, Chingford, E4 8AN £525,000 Freehold

estates

Bedrooms: 3 | Reception Rooms: 1 | Bathrooms: 1

Request a Viewing: 020 8524 0000 Email: southchingford@churchill-estates.co.uk

The first floor boasts a convenient bathroom, adding to the practicality of the home. Each bedroom is generously sized, allowing for personalisation and comfort, while the overall layout ensures a harmonious flow throughout the property.