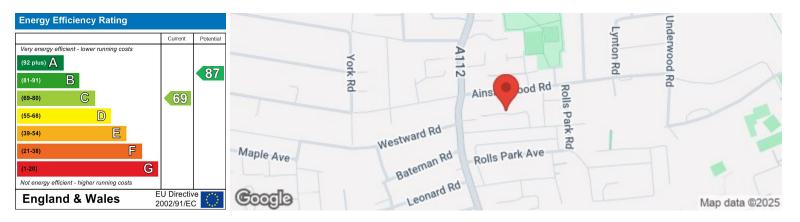

Council: Waltham Forest | Council Tax Band: D | Floor Area: 592.00 sq ft

The Agent has not tested any apparatus ,equipment, fixtures and fittings or services and so cannot verify that they are in working order or fit for the purpose. A buyer is advised to obtain verification from their solicitor or surveyor.