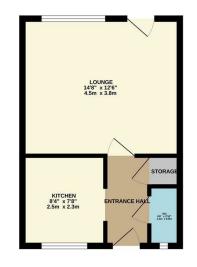

GROUND FLOOR 297 sq.ft. (27.6 sq.m.) approx

1ST FLOOR 297 sq.ft. (27.6 sq.m.) approx.

TOTAL FLOOR AREA: 594 sq. ft. (55.2 sq. m.) approx.

Whilst every attempt has been made to ensure the accusary of the floorpian contained here, measurements of doors, windows, norms and any other items are approximate and no responsibility in taken for any renor consistion or rise statement. This plan is for illustrative purpose only and should be used as such by any prospective purchaser. The services, systems and appliances shown have not been tested and no guarantee as to their operability or efficiency can be given.

Upon entering, you will find a well-proportioned reception room that serves as a perfect space for relaxation or entertaining guests. The two bedrooms are thoughtfully designed, providing ample space for rest and personalisation. The property also features a conveniently located ground floor W/C, enhancing the practicality of the living space.