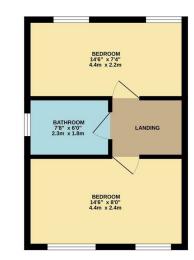

GROUND FLOOR 297 sq.ft. (27.6 sq.m.) approx

1ST FLOOR 297 sq.ft. (27.6 sq.m.) approx.

TOTAL FLOOR AREA: 594 sq. ft. (55.2 sq. m.) approx.

Whilst every attempt has been made to ensure the accusary of the floorpian contained here, measurements of doors, windows, norms and any other items are approximate and no responsibility in taken for any renor consistion or rise statement. This plan is for illustrative purpose only and should be used as such by any prospective purchaser. The services, systems and appliances shown have not been tested and no guarantee as to their operability or efficiency can be given.

Upon entering, you will find a well-proportioned reception room that serves as a perfect space for relaxation or entertaining guests. The two bedrooms are thoughtfully designed, providing ample space for rest and personalisation. The property also features a conveniently located ground floor W/C, enhancing the practicality of the living space.

The bathroom is well-appointed, ensuring that all your needs are met with style and comfort. The property benefits from allocated parking for one vehicle, a valuable asset in this desirable location.

Chingford is known for its vibrant community and excellent amenities, including shops, schools, and parks, all within easy reach. This home offers a perfect blend of modern living in a tranquil setting, making it a wonderful choice for anyone looking to settle in this lovely part of London.