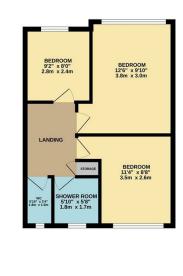

GROUND FLOOR 534 sq.ft. (49.6 sq.m.) approx

1ST FLOOR 425 sq.ft. (39.4 sq.m.) approx.

Whist every attempt has been made to ensure the accuracy of the Boorpian contained here, measurement of doors, windows, rooms and any other them are approximate and no responsibility is taken for any error omission or meri-solament. This plant is to illustrately express only and should be used as such by any prospective purchaser. The services, systems and appliances shown have not been tested and no guarant sits to their chieflow you have found to the contract of the contr