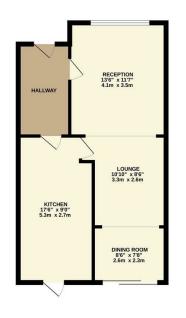

GROUND FLOOR 534 sq.ft. (49.6 sq.m.) approx

1ST FLOOR 425 sq.ft. (39.4 sq.m.) approx.

Whist every attempt has been made to ensure the accuracy of the Boorpian contained here, measurement of doors, windows, rooms and any other them are approximate and no responsibility is taken for any error omission or meri-solament. This plant is to illustrately express only and should be used as such by any prospective purchaser. The services, systems and appliances shown have not been tested and no guarant sits to their chieflow you have found to the contract of the contr