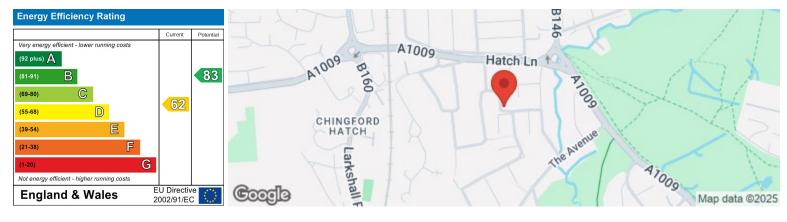

Council: Waltham Forest | Council Tax Band: E | Floor Area: 958.00 sq ft

The Agent has not tested any apparatus ,equipment, fixtures and fittings or services and so cannot verify that they are in working order or fit for the purpose. A buyer is advised to obtain verification from their solicitor or surveyor.