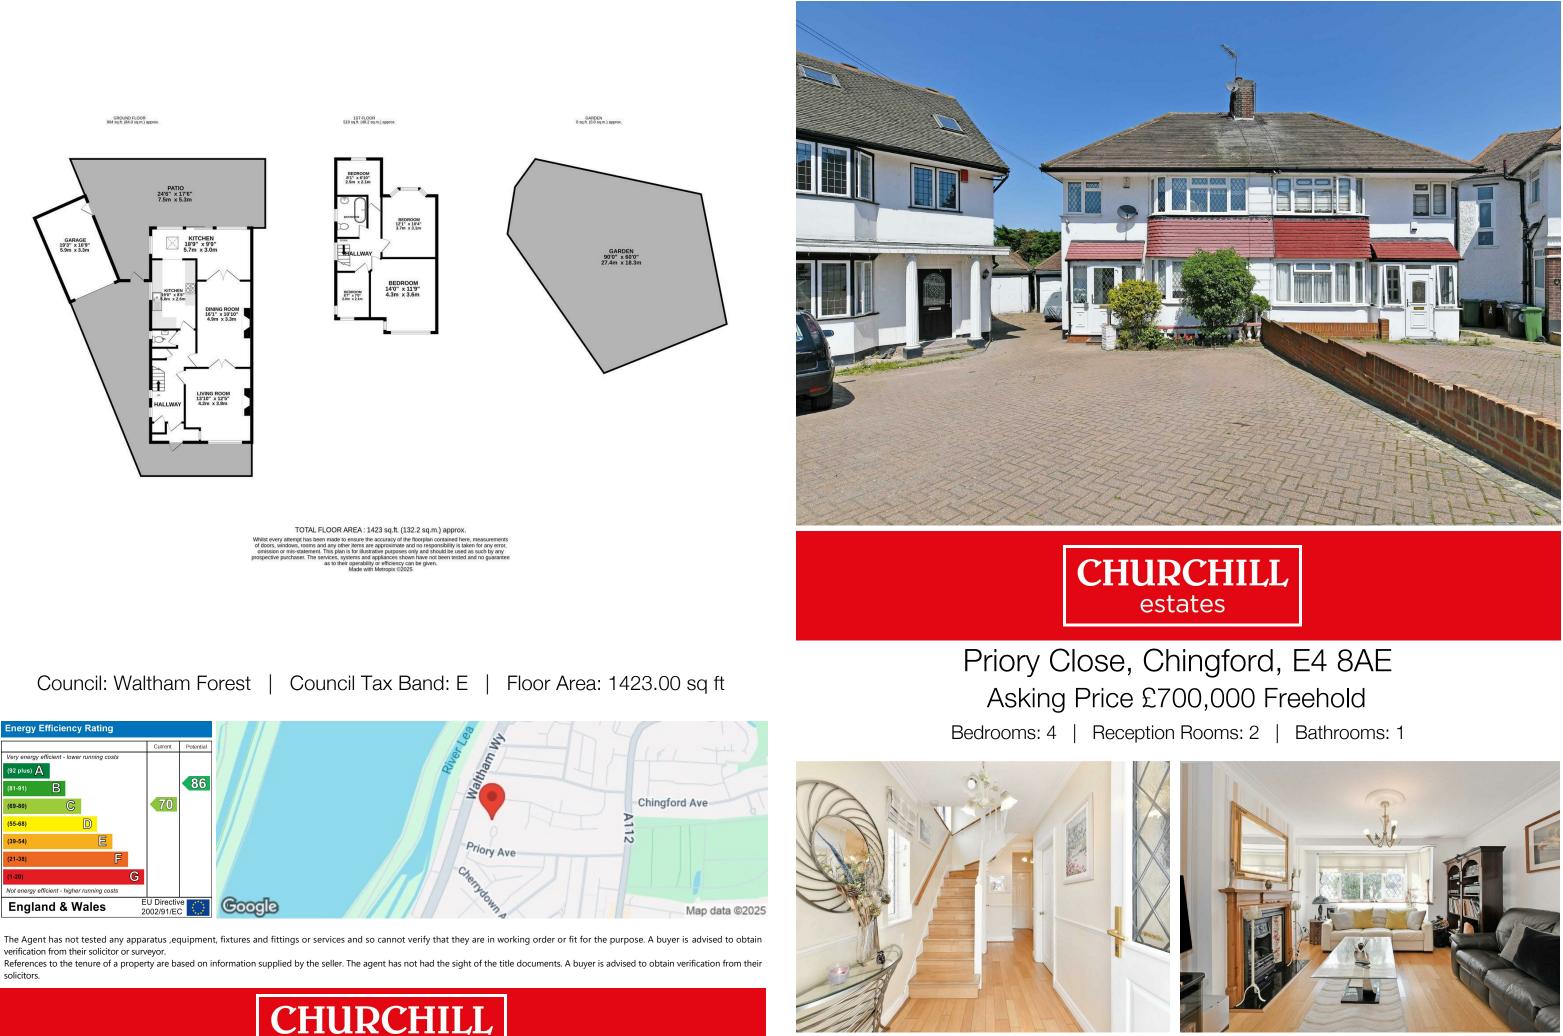

estates

Request a Viewing: 020 8524 0000 Email: southchingford@churchill-estates.co.uk

Nestled in the tranquil cul-de-sac of Priory Close, Chingford, this charming semi-detached house offers a perfect blend of comfort and modern living. Spanning an impressive 1,423 square feet, the property boasts four bedrooms, making it an ideal family home.

Upon entering, you are greeted by two inviting reception rooms, providing ample space for relaxation and entertaining. The ground floor also features a convenient cloakroom, enhancing the practicality of the layout. The fitted kitchen is both functional and stylish, catering to all your culinary needs.

One of the standout features of this property is the beautifully maintained garden, which offers a serene outdoor space for both leisure and recreation.

Additionally, the detached garage provides valuable storage or potential for a workshop, further enhancing the property's appeal.

The house has been thoughtfully extended on the ground floor, ensuring that every inch of space is utilised effectively. With parking available for up to two vehicles, convenience is at the forefront of this home.