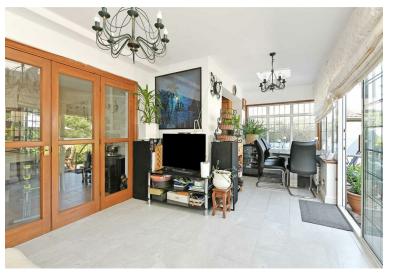

Upon entering, you are greeted by two inviting reception rooms, providing ample space for relaxation and entertaining. The ground floor also features a convenient cloakroom, enhancing the practicality of the layout. The fitted kitchen is both functional and stylish, catering to all your culinary needs.

The house has been thoughtfully extended on the ground floor, ensuring that every inch of space is utilised effectively. With parking available for up to two vehicles, convenience is at the forefront of this home.