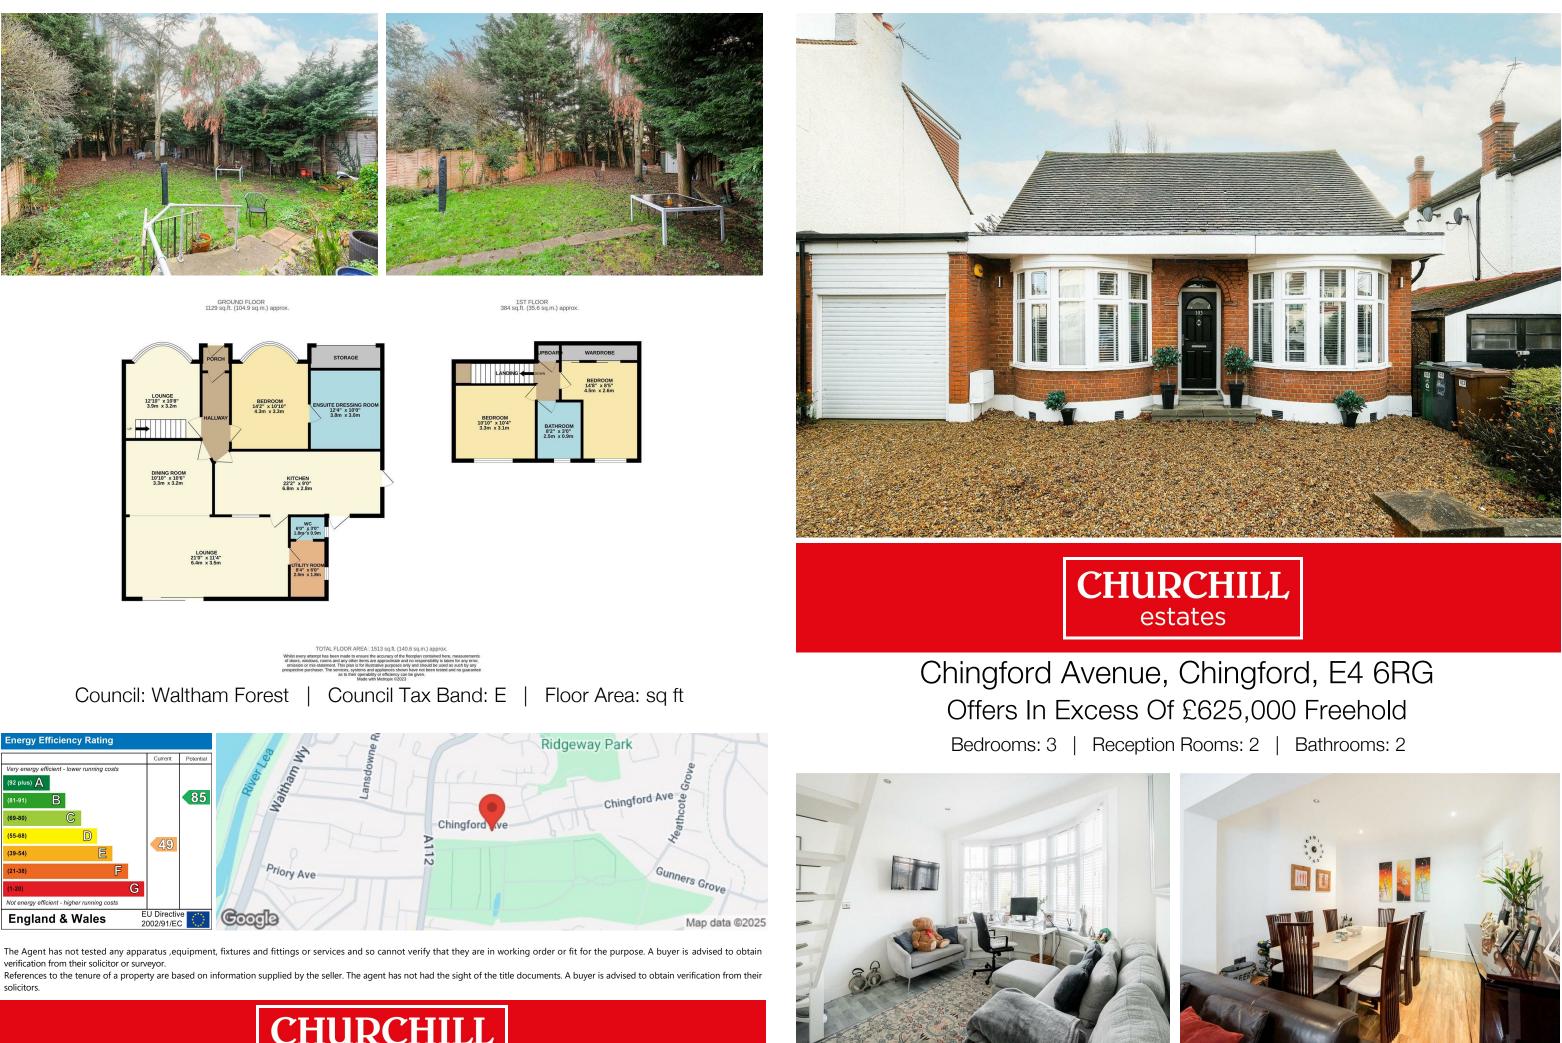

To the Exterior you have a Large Rear Garden that is South Facing and approx 80ft in Length and a Front Drive with Off Street Parking. An early Internal Viewing is advised to fully appreciate the size and condition of the property on Offer.