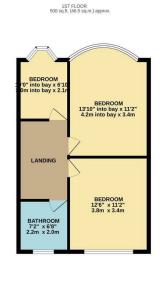

TOTAL FLOOR AREA: 1187 s.g.h. (11.0.3 s.g.m.) approx.

White every stamps have been seen be support the occupacy of the flooriest certainty the removal to recover the stamp of the flooriest certainty the removal resource of doors, windows, command any other terms are approximate and no responsibility is taken for any error, emission or rem-selement. This plans is the finitiative propriet end and so the decided as such by any prospective purchaser. The services, systems and appliances shown have not been tested and no guarantize as to their operating of efficiency and to give not be given.

Council: Waltham Forest | Council Tax Band: D | Floor Area: 1187.00 sq ft

The Agent has not tested any apparatus ,equipment, fixtures and fittings or services and so cannot verify that they are in working order or fit for the purpose. A buyer is advised to obtain verification from their solicitor or surveyor.