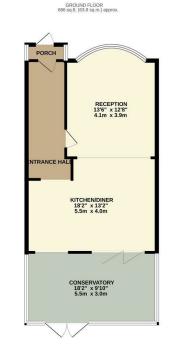

TOTAL FLOOR AREA: 1187 s.g.h. (11.0.3 s.g.m.) approx.

White every stamps have been seen be support the occupacy of the flooriest certainty the removal to recover the stamp of the flooriest certainty the removal resource of doors, windows, command any other terms are approximate and no responsibility is taken for any error, emission or rem-selement. This plans is the finitiative propriet end and so the decided as such by any prospective purchaser. The services, systems and appliances shown have not been tested and no guarantize as to their operating of efficiency and to give not be given.

Council: Waltham Forest | Council Tax Band: D | Floor Area: 1187.00 sq ft

The Agent has not tested any apparatus ,equipment, fixtures and fittings or services and so cannot verify that they are in working order or fit for the purpose. A buyer is advised to obtain verification from their solicitor or surveyor.