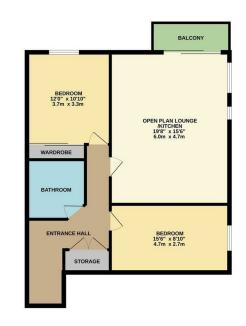

GROUND FLOOR 775 sq.ft. (72.0 sq.m.) approx.

TOTAL, FLOOR AREA: "TTS 5 q.18," ("Z 0 5 q. m.) approx.

White every attempts has been made to make the accusary of the floorgion contained here, measurements of doors, windows, soons and any other items are representate and no responsiblity is blane for any enex, measurements or contained and the second of t

One of the highlights of this property is the balcony, offering a lovely outdoor space to enjoy a morning coffee or soak up the evening sun. Parking is made easy with space for one vehicle, ensuring convenience for residents and visitors alike and the lift make reaching the apartment simple.