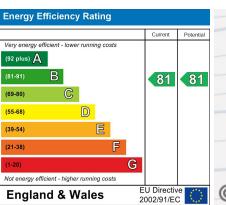

Council: Waltham Forest | Council Tax Band: C | Floor Area: sq ft

The Agent has not tested any apparatus ,equipment, fixtures and fittings or services and so cannot verify that they are in working order or fit for the purpose. A buyer is advised to obtain verification from their solicitor or surveyor.