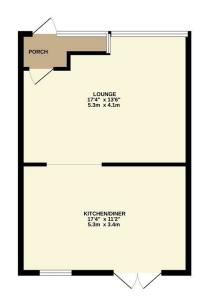

GROUND FLOOR 426 sq.ft. (39.6 sq.m.) approx.

TOTAL FLOOR AREA: 835 sq. ft. (77.6 sq. m) approx.

Whist every attempt has been made to ensure the accusary of the floorpian consistenders, measurements of doors, worknows, morms and any other terms are approximate and in or responsibility is taken for any error, ornission on resistancement. This plant is of instrastriary purposes only and should be used as such they prospective purchaser. The services, systems and appliances shown have not been tested and no guarantee as to their operability or efficiency can be given.