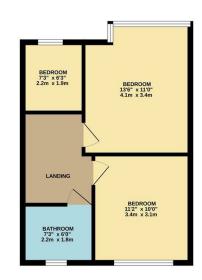

GROUND FLOOR 426 sq.ft. (39.6 sq.m.) approx.

TOTAL FLOOR AREA: 835 sq. ft. (77.6 sq. m) approx.

Whist every attempt has been made to ensure the accusary of the floorpian consistenders, measurements of doors, worknows, morms and any other terms are approximate and in or responsibility is taken for any error, ornission on resistancement. This plant is of instrastriary purposes only and should be used as such they prospective purchaser. The services, systems and appliances shown have not been tested and no guarantee as to their operability or efficiency can be given.