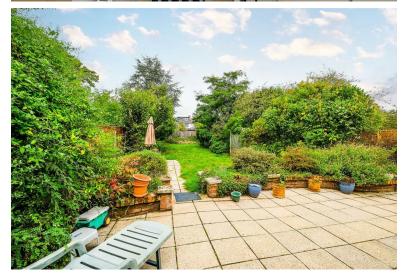

One of the standout features of this bungalow is the large garden of approx 110ft x 40ft offering plenty of outdoor space for gardening, entertaining, or simply enjoying the fresh air. the bungalow also the benefits from off street parking for at least 3 cars ensuring you and your guests will never have to worry about finding a spot.