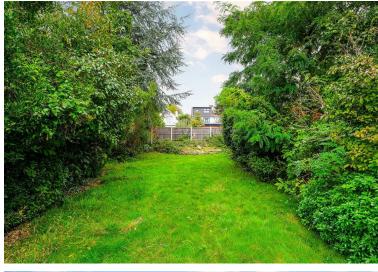

One of the standout features of this bungalow is the large garden of approx 110ft x 40ft offering plenty of outdoor space for gardening, entertaining, or simply enjoying the fresh air. the bungalow also the benefits from off street parking for at least 3 cars ensuring you and your guests will never have to worry about finding a spot.