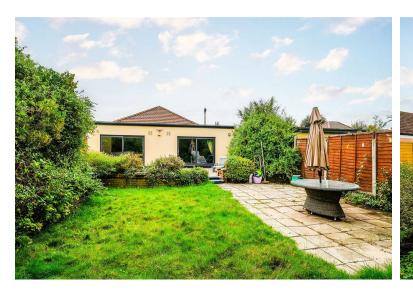

One of the standout features of this bungalow is the large garden of approx 110ft x 40ft offering plenty of outdoor space for gardening, entertaining, or simply enjoying the fresh air. the bungalow also the benefits from off street parking for at least 3 cars ensuring you and your guests will never have to worry about finding a spot.

The property has further potential to extend (STPP).

Whether you're looking for a peaceful retreat away from the hustle and bustle of the city or a family home with room to grow, this detached bungalow on Burnham Road has the potential to be the perfect place for you. Don't miss out on the opportunity to make this charming property your own.