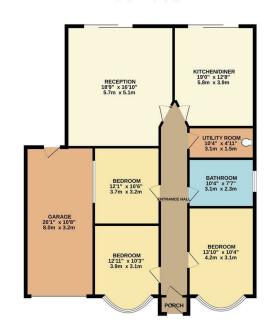

GROUND FLOOR

TOTAL FLOOR AREA: 1418 sq.ft. (13.17 sq.m.m) approx.

Ist every storing that been made to exist the thickness of the footpen contained here, measurements books, sindows, sooms and any other terms are approximate and no responsibility is taken for any error. 
resistor or insistatement. This plan is for influentine purposes or yet and should be used as such by any proctive purchaser. The services, systems and applicances shown have not been rested and no guarantee as to their operations of the services of t

Council: Waltham Forest | Council Tax Band: E | Floor Area: 1412.00 sq ft

The Agent has not tested any apparatus ,equipment, fixtures and fittings or services and so cannot verify that they are in working order or fit for the purpose. A buyer is advised to obtain verification from their solicitor or surveyor.