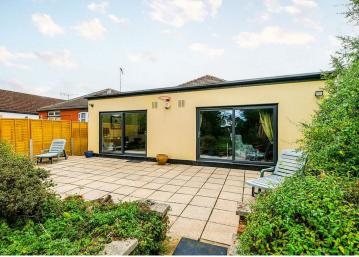

One of the standout features of this bungalow is the large garden of approx 110ft x 40ft offering plenty of outdoor space for gardening, entertaining, or simply enjoying the fresh air. the bungalow also the benefits from off street parking for at least 3 cars ensuring you and your guests will never have to worry about finding a spot.

The property has further potential to extend (STPP).

Whether you're looking for a peaceful retreat away from the hustle and bustle of the city or a family home with room to grow, this detached bungalow on Burnham Road has the potential to be the perfect place for you. Don't miss out on the opportunity to make this charming property your own.