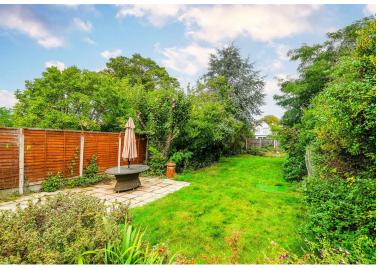

One of the standout features of this bungalow is the large garden of approx 110ft x 40ft offering plenty of outdoor space for gardening, entertaining, or simply enjoying the fresh air. the bungalow also the benefits from off street parking for at least 3 cars ensuring you and your guests will never have to worry about finding a spot.