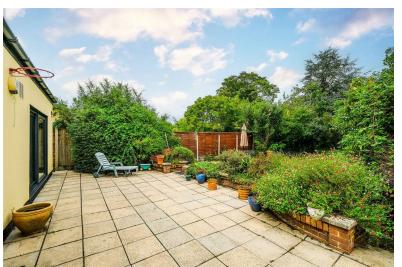

One of the standout features of this bungalow is the large garden of approx 110ft x 40ft offering plenty of outdoor space for gardening, entertaining, or simply enjoying the fresh air. the bungalow also the benefits from off street parking for at least 3 cars ensuring you and your guests will never have to worry about finding a spot.