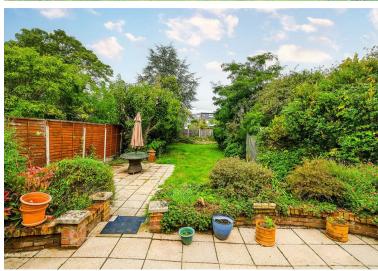

One of the standout features of this bungalow is the large garden of approx 110ft x 40ft offering plenty of outdoor space for gardening, entertaining, or simply enjoying the fresh air. the bungalow also the benefits from off street parking for at least 3 cars ensuring you and your guests will never have to worry about finding a spot.