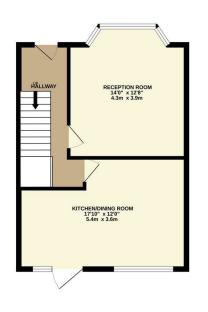

GROUND FLOOR 451 sq.ft. (41.9 sq.m.) approx

1ST FLOOR 452 sq.ft. (42.0 sq.m.) approx.

TOTAL FLOOR AREA; 903 sq. ft. (83.9 sq. m.) approx.

Whits revery stiments has been made to ensure the accusary of the floorpins contained here, measurements of doors, vindows, fromts and any other terms are approximate and on responsibility is basen for any enror, ornisction or mis-statement. This plant is for flustrather purposes only and should be used as such by yrprospective purchaser. The services, systems and appliances shown have not been tested and no guarantee as to their operability or efficiency can be given.