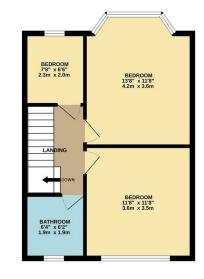

GROUND FLOOR 451 sq.ft. (41.9 sq.m.) approx

1ST FLOOR 452 sq.ft. (42.0 sq.m.) approx.

TOTAL FLOOR AREA; 903 sq. ft. (83.9 sq. m.) approx.

Whits revery stiments has been made to ensure the accusary of the floorpins contained here, measurements of doors, vindows, fromts and any other terms are approximate and on responsibility is basen for any enror, ornisction or mis-statement. This plant is for flustrather purposes only and should be used as such by yrprospective purchaser. The services, systems and appliances shown have not been tested and no guarantee as to their operability or efficiency can be given.