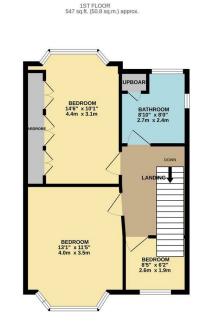

TOTAL FLOOR AREA: 1106 sq.ft. (102.7 sq.m.) approx.

Whist every attempt has been make to ensure the accuracy of the Booplan contained there, measurements of doors, window, once and any other times are approximate and no responsibility to laten for early entropy of the state of the second of the

Council: Waltham Forest | Council Tax Band: E | Floor Area: 858.00 sq ft

The Agent has not tested any apparatus ,equipment, fixtures and fittings or services and so cannot verify that they are in working order or fit for the purpose. A buyer is advised to obtain verification from their solicitor or surveyor.