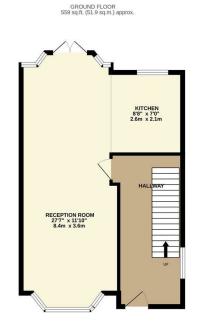

TOTAL FLOOR AREA: 1106 sq.ft. (102.7 sq.m.) approx.

Whist every attempt has been make to ensure the accuracy of the Booplan contained there, measurements of doors, window, once and any other times are approximate and no responsibility to laten for early entropy of the state of the second of the

Council: Waltham Forest | Council Tax Band: E | Floor Area: 858.00 sq ft

The Agent has not tested any apparatus ,equipment, fixtures and fittings or services and so cannot verify that they are in working order or fit for the purpose. A buyer is advised to obtain verification from their solicitor or surveyor.