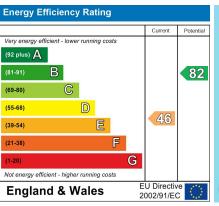

Council: Waltham Forest | Council Tax Band: E | Floor Area: 858.00 sq ft

The Agent has not tested any apparatus ,equipment, fixtures and fittings or services and so cannot verify that they are in working order or fit for the purpose. A buyer is advised to obtain verification from their solicitor or surveyor.