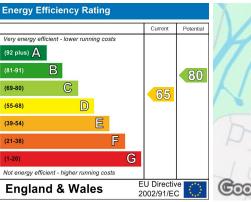

Council: Waltham Forest | Council Tax Band: D | Floor Area: 1611.00 sq ft

The Agent has not tested any apparatus ,equipment, fixtures and fittings or services and so cannot verify that they are in working order or fit for the purpose. A buyer is advised to obtain verification from their solicitor or surveyor.