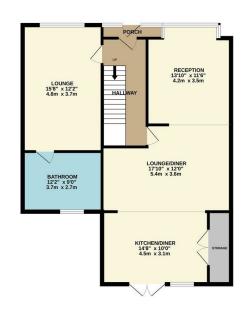

FIRST FLOOR 692 sq.ft. (64.2 sq.m.) approx.

IOTAL FLOUR ARCA: 1.DLI Sq.ft. (149.0. Sq.ft.) approx.

Whist every attempt has been made to ensure the accuracy of the floorpian contained here, measurements of doors, windows, rooms and any other items are approximate and no responsibility is taken for any error, omission or mis-statement. This plan is for illustrative purposes only and should be used as such by approspective purchaser. The services, systems and appliances shown have not been tested and no guarantee as to their operability or efficiency can be given.

Council: Waltham Forest | Council Tax Band: D | Floor Area: 1611.00 sq ft

The Agent has not tested any apparatus ,equipment, fixtures and fittings or services and so cannot verify that they are in working order or fit for the purpose. A buyer is advised to obtain verification from their solicitor or surveyor.