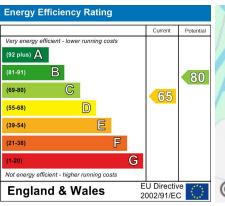

Council: Waltham Forest | Council Tax Band: D | Floor Area: 1611.00 sq ft

The Agent has not tested any apparatus ,equipment, fixtures and fittings or services and so cannot verify that they are in working order or fit for the purpose. A buyer is advised to obtain verification from their solicitor or surveyor.