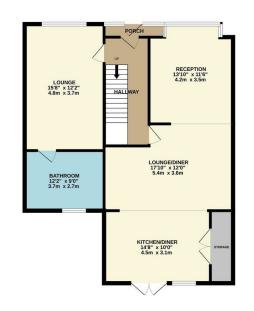

FIRST FLOOR 692 sq.ft. (64.2 sq.m.) approx.

IOTAL FLOUR ARCA: 1.DLI Sq.ft. (149.0. Sq.ft.) approx.

Whist every attempt has been made to ensure the accuracy of the floorpian contained here, measurements of doors, windows, rooms and any other items are approximate and no responsibility is taken for any error, omission or mis-statement. This plan is for illustrative purposes only and should be used as such by approspective purchaser. The services, systems and appliances shown have not been tested and no guarantee as to their operability or efficiency can be given.

Council: Waltham Forest | Council Tax Band: D | Floor Area: 1611.00 sq ft

The Agent has not tested any apparatus ,equipment, fixtures and fittings or services and so cannot verify that they are in working order or fit for the purpose. A buyer is advised to obtain verification from their solicitor or surveyor.