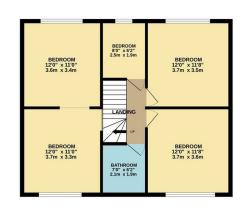

FIRST FLOOR 692 sq.ft. (64.2 sq.m.) approx.

IOTAL FLOUR ARCA: 1.DLI Sq.ft. (149.0. Sq.ft.) approx.

Whist every attempt has been made to ensure the accuracy of the floorpian contained here, measurements of doors, windows, rooms and any other items are approximate and no responsibility is taken for any error, omission or mis-statement. This plan is for illustrative purposes only and should be used as such by approspective purchaser. The services, systems and appliances shown have not been tested and no guarantee as to their operability or efficiency can be given.

Council: Waltham Forest | Council Tax Band: D | Floor Area: 1611.00 sq ft

The Agent has not tested any apparatus ,equipment, fixtures and fittings or services and so cannot verify that they are in working order or fit for the purpose. A buyer is advised to obtain verification from their solicitor or surveyor.