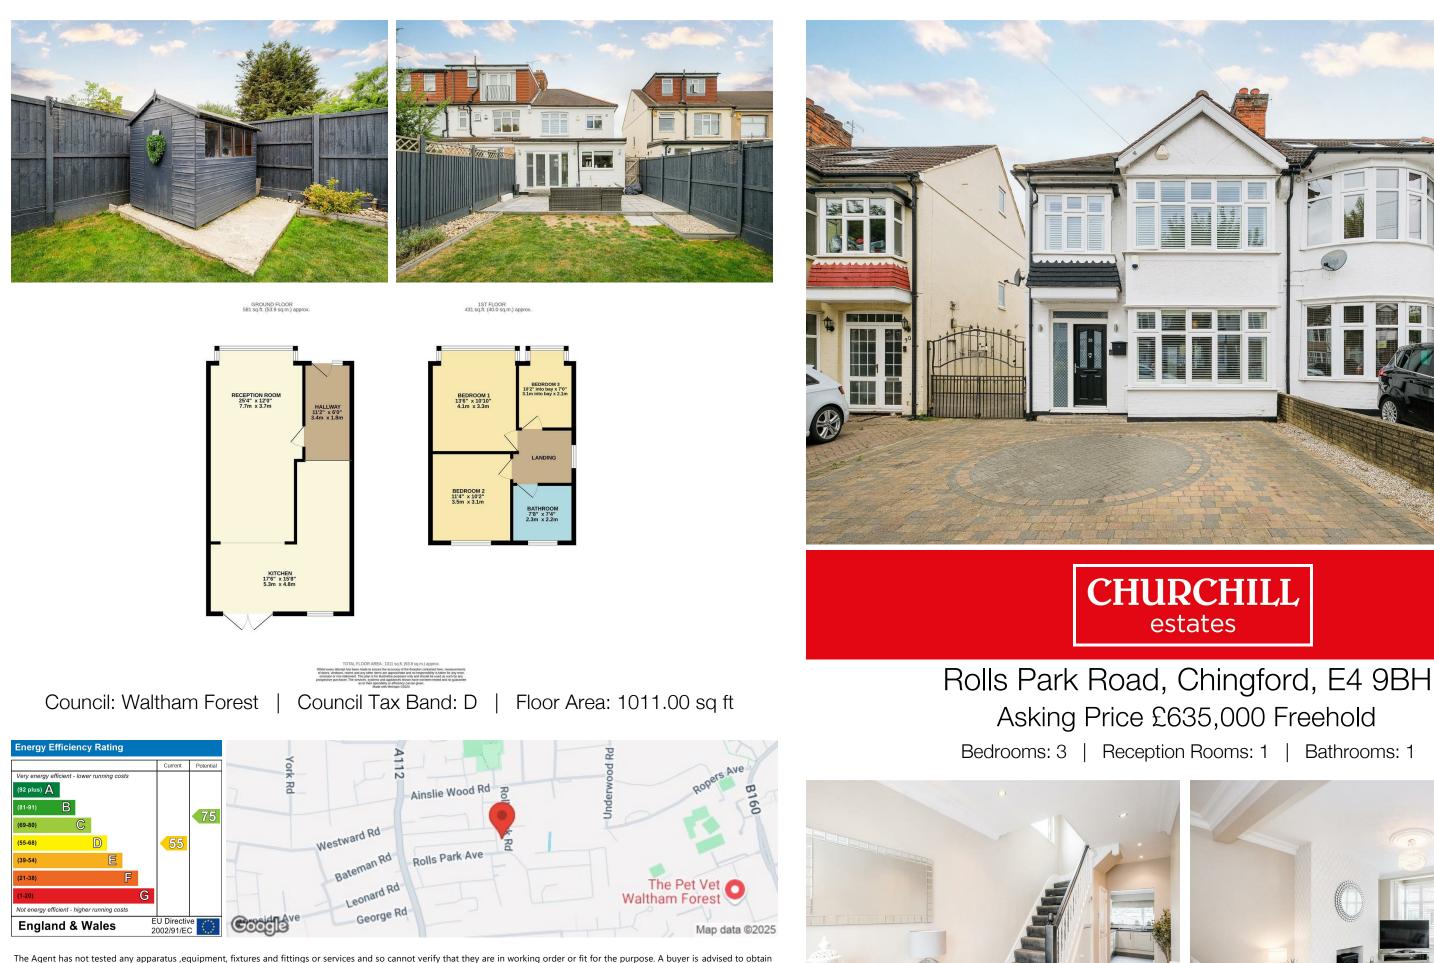

## Asking Price £635,000 Freehold

Welcome to this charming property located on Rolls Park Road in London. This beautifully presented 3-bedroom end of terrace house offers a perfect blend of comfort and style.

With a total of 1,011 sq ft of living space, this property is the perfect place to call home. Don't miss out on the opportunity to make this delightful house your own.