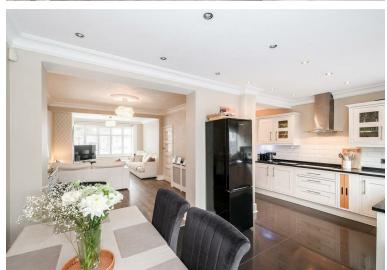

As you step inside, you are greeted by a spacious reception room, ideal for entertaining guests or simply relaxing with your loved ones. The open plan kitchen diner is perfect for whipping up delicious meals while still being part of the conversation.