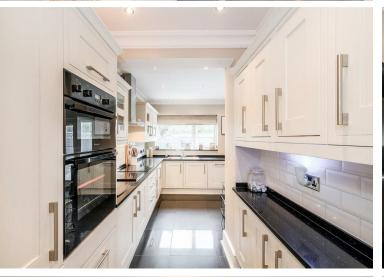

As you step inside, you are greeted by a spacious reception room, ideal for entertaining guests or simply relaxing with your loved ones. The open plan kitchen diner is perfect for whipping up delicious meals while still being part of the conversation.