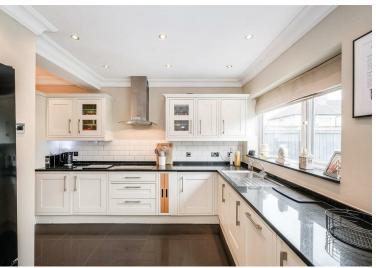

As you step inside, you are greeted by a spacious reception room, ideal for entertaining guests or simply relaxing with your loved ones. The open plan kitchen diner is perfect for whipping up delicious meals while still being part of the conversation.