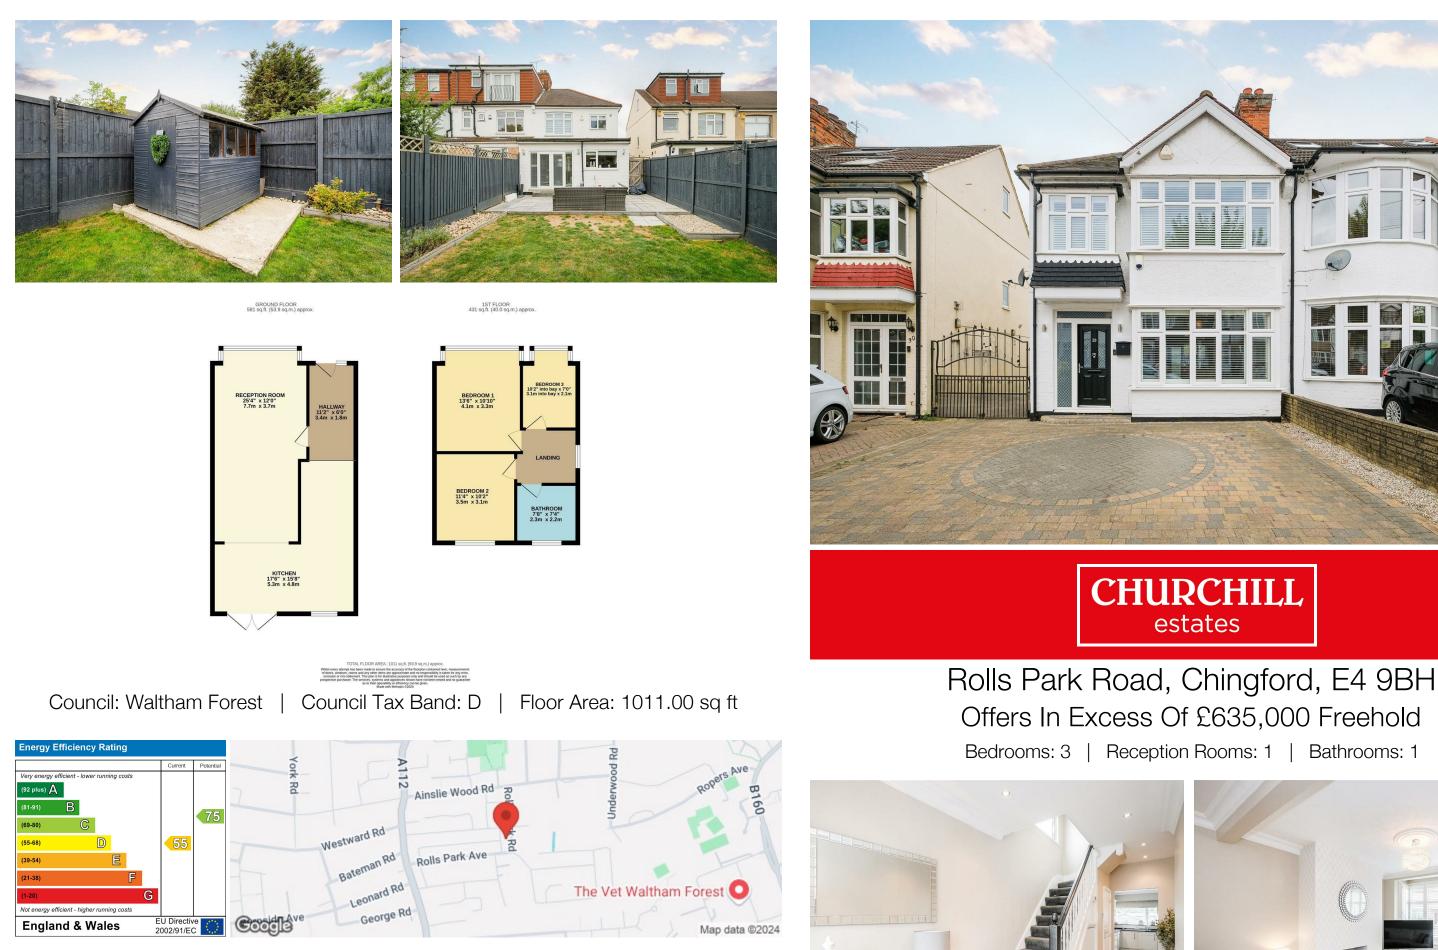

## Offers In Excess Of £635,000 Freehold

Welcome to this charming property located on Rolls Park Road in London. This beautifully presented 3-bedroom end of terrace house offers a perfect blend of comfort and style.

With a total of 1,011 sq ft of living space, this property is the perfect place to call home. Don't miss out on the opportunity to make this delightful house your own.