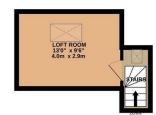

KITCHEN/DINEF 16'6" x 15'4" 5.0m x 4.7m

LOUNGE/DINES 25'7" x 11'11" 7.8m x 3.6m BEDROOM 11'8" x10'1" 3.6m x3.1m MASTER BEDROOM 13'5" x 11'3" 4.1m x 3.4m BOX ROOM 87' x 64" 2.5m x 1.5m

1ST FLOOR 402 sq.ft. (37.4 sq.m.) approx. 2ND FLOOR 151 sq.ft. (14.0 sq.m.) approx.

Unia L-LOOK Arka: 1.136 sq.11, (1045. sq.m.), approx.

Whilst every attempt has been made to ensure the accuracy of the floorpian contained here, measurement of doors, vindows, rooms and any other items are approximate and no responsibility is taken for any error mission or mis-statement. This plan is for illustrative purposes only and should be used as such by any prospective purchaser. The services, systems and appliances shown have not been tested and no guarant as to their operability or efficiency can be given.