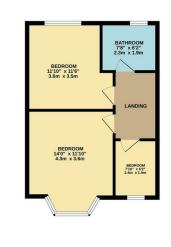

GROUND FLOOR

1ST FLOOR

of doors, windows, rooms and any other items are approximate and no responsibility tasks, insolutions of of doors, windows, rooms and any other items are approximate and no responsibility to staken for any error, omission or mis-statement. This plan is for illustrative purposes only and should be used as such by any prospective purchaser. The services, systems and appliances shown have not been tested and no guarantee as to their operability or efficiency can be given.

Made with Methodox (2024)

Council: Waltham Forest | Council Tax Band: D | Floor Area: 1001.00 sq ft

The Agent has not tested any apparatus ,equipment, fixtures and fittings or services and so cannot verify that they are in working order or fit for the purpose. A buyer is advised to obtain verification from their solicitor or surveyor.