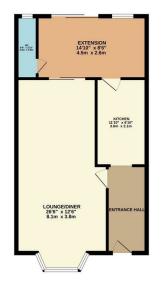

GROUND FLOOR

1ST FLOOR

of doors, windows, rooms and any other items are approximate and no responsibility tasks, insolutions of of doors, windows, rooms and any other items are approximate and no responsibility to staken for any error, omission or mis-statement. This plan is for illustrative purposes only and should be used as such by any prospective purchaser. The services, systems and appliances shown have not been tested and no guarantee as to their operability or efficiency can be given.

Made with Methodox (2024)

Council: Waltham Forest | Council Tax Band: D | Floor Area: 1001.00 sq ft

The Agent has not tested any apparatus ,equipment, fixtures and fittings or services and so cannot verify that they are in working order or fit for the purpose. A buyer is advised to obtain verification from their solicitor or surveyor.