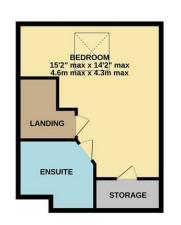

GROUND FLOOR 787 sq.ft. (73.1 sq.m.) approx.

1ST FLOOR 652 sq.ft. (60.6 sq.m.) approx.

2ND FLOOR 402 sq.ft. (37.3 sq.m.) approx.

Council: Waltham Forest

Council Tax Band: F | Floor Area: 1840.00 sq ft

The Agent has not tested any apparatus , equipment, fixtures and fittings or services and so cannot verify that they are in working order or fit for the purpose. A buyer is advised to obtain verification from their solicitor or surveyor.