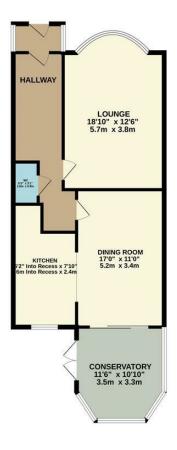

GROUND FLOOR 787 sq.ft. (73.1 sq.m.) approx.

1ST FLOOR 652 sq.ft. (60.6 sq.m.) approx.

2ND FLOOR 402 sq.ft. (37.3 sq.m.) approx.

Council: Waltham Forest

Council Tax Band: F | Floor Area: 1840.00 sq ft

The Agent has not tested any apparatus , equipment, fixtures and fittings or services and so cannot verify that they are in working order or fit for the purpose. A buyer is advised to obtain verification from their solicitor or surveyor.