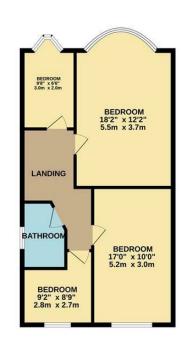

GROUND FLOOR 787 sq.ft. (73.1 sq.m.) approx.

1ST FLOOR 652 sq.ft. (60.6 sq.m.) approx.

2ND FLOOR 402 sq.ft. (37.3 sq.m.) approx.

Council: Waltham Forest

Council Tax Band: F | Floor Area: 1840.00 sq ft

The Agent has not tested any apparatus , equipment, fixtures and fittings or services and so cannot verify that they are in working order or fit for the purpose. A buyer is advised to obtain verification from their solicitor or surveyor.